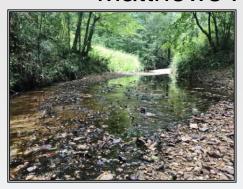

## **SOUTHERN** STATES REALTY

REDUCED!!! Let me sum this property up for you in one word-Perfect! Hardwoods? Yes. Pines? Yes. Creeks? Yes. Roads? Yes. Food Plots? Yes. Easy Access? Yes. Electricity? Yes. I can't find any negative to this place. Topisaw Farms is 423 acres of rolling timberland along the Topisaw Creek in Eastern Pike County, MS minutes from I-55. There is over 200 acres of mature forest and over 200 acres of managed pine plantation from 1-14 years old. The current owners have done a great job of managing the timber and wildlife on this tract. There is an extensive internal road system providing access to all parts of the tract. The Topisaw creek is one of the area's most sought after destinations for recreational summer fun and there is almost 4000' of water frontage.