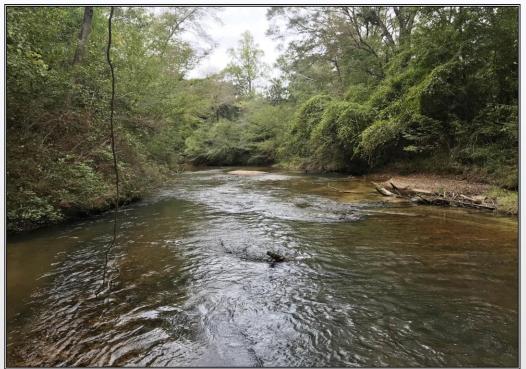

## **SOUTHERN** STATES REALTY

REDUCED!!! Let me sum this property up for you in one word-Perfect! Hardwoods? Yes. Pines? Yes. Creeks? Yes. Roads? Yes. Food Plots? Yes. Easy Access? Yes. Electricity? Yes. I can't find any negative to this place. Topisaw Farms is 423 acres of rolling timberland along the Topisaw Creek in Eastern Pike County, MS minutes from I-55. There is over 200 acres of mature forest and over 200 acres of managed pine plantation from 1-14 years old. The current owners have done a great job of managing the timber and wildlife on this tract. There is an extensive internal road system providing access to all parts of the tract. The Topisaw creek is one of the area's most sought after destinations for recreational summer fun and there is almost 4000' of water frontage.