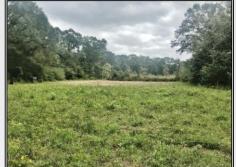

## **SOUTHERN** STATES REALTY

REDUCED!!! Let me sum this property up for you in one word-Perfect! Hardwoods? Yes. Pines? Yes. Creeks? Yes. Roads? Yes. Food Plots? Yes. Easy Access? Yes. Electricity? Yes. I can't find any negative to this place. Topisaw Farms is 423 acres of rolling timberland along the Topisaw Creek in Eastern Pike County, MS minutes from I-55. There is over 200 acres of mature forest and over 200 acres of managed pine plantation from 1-14 years old. The current owners have done a great job of managing the timber and wildlife on this tract. There is an extensive internal road system providing access to all parts of the tract. The Topisaw creek is one of the area's most sought after destinations for recreational summer fun and there is almost 4000' of water frontage.