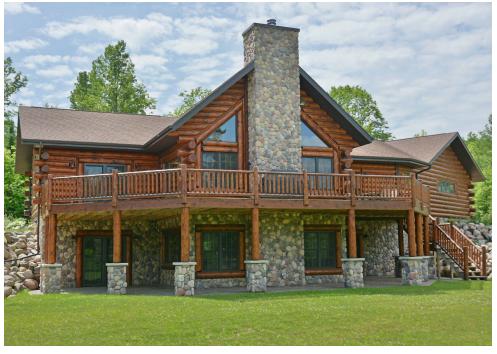

#### **PROPERTY DESCRIPTION:**

Imagine owning this extravagant log home surrounded by World Class Hunting in Northern Wisconsin. This exquisite 3,769sq. ft. home features 3- beds, 2.5 baths and a 2-car attached garage. Home highlights include a rec-room, wet bar, gourmet kitchen, immaculate fireplace and 600sq. ft. deck. Estate nestled into 200 +/- acres of picturesque wilderness along Chippewa River. Sportsman paradise, getaway retreat or corporate gathering site.

Investment? Well, there's 29-wooded sites for development that have been surveyed, cleared and ready to sell from 2+ to 13-acres w/ electric and telephone. Endless recreational activities, such as hunting, fishing, snowmobiling/ATV and boating. Wildlife is aplenty – from trophy white-tail deer, bears and ruffed grouse to remarkable pools of trout in many nearby Class I Streams.