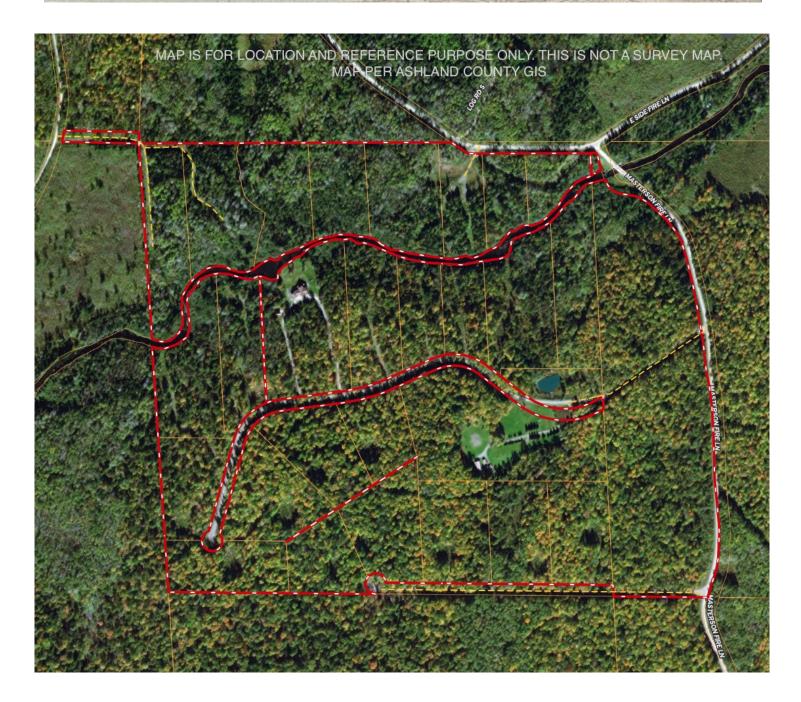

**PRICE:** \$1,799,900

ACRES: 200 COUNTY: Ashland

#### **PROPERTY DESCRIPTION:**

Imagine owning this extravagant log home surrounded by World Class Hunting in Northern Wisconsin. This exquisite 3,769sq. ft. home features 3- beds, 2.5 baths and a 2-car attached garage. Home highlights include a rec-room, wet bar, gourmet kitchen, immaculate fireplace and 600sq. ft. deck. Estate nestled into 200 +/- acres of picturesque wilderness along Chippewa River. Sportsman paradise, getaway retreat or corporate gathering site.

Investment? Well, there's 29-wooded sites for development that have been surveyed, cleared and ready to sell from 2+ to 13-acres w/ electric and telephone. Endless recreational activities, such as hunting, fishing, snowmobiling/ATV and boating. Wildlife is aplenty – from trophy white-tail deer, bears and ruffed grouse to remarkable pools of trout in many nearby Class I Streams.