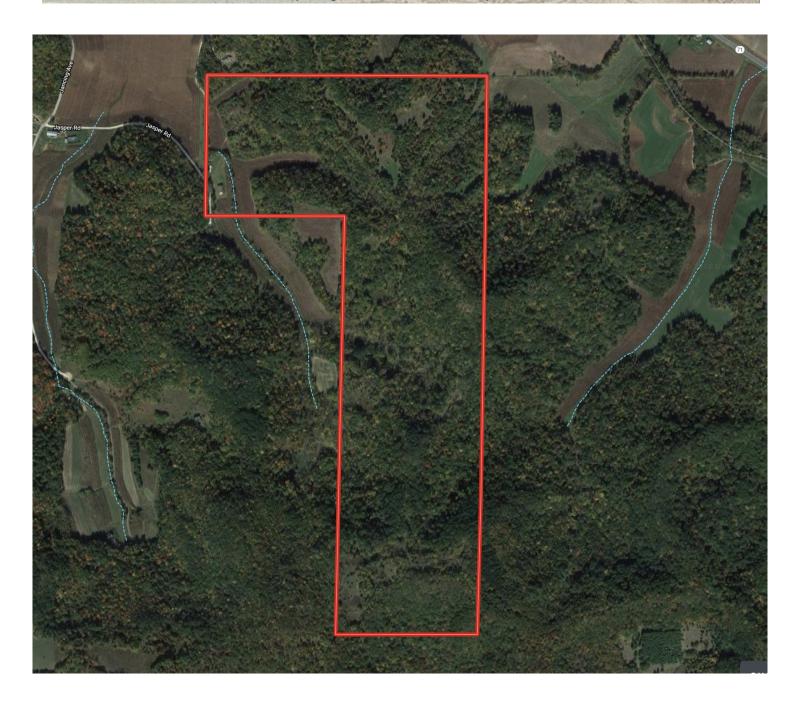

## **PRICE:** \$819,900

ACRES: 200 COUNTY: Monroe

#### **PROPERTY DESCRIPTION:**

You're looking at one of the most extraordinary trophy deer and turkey hunting properties in Southwestern Wisconsin that will ever hit the market! This massive 200+/- acre wildlife paradise is undoubtedly a once-in-a-lifetime purchase for those that dream of world-class hunting, exquisite privacy and immense recreational freedom. This epic day-dreamer offers endless potential for giant whitetail and long spurred gobblers located in the very heart of Wisconsin's fairytale Driftless Region of Sparta.

#### **PROPERTY HIGHLIGHTS:**

- 200 Acres
- Managed Forest Land Closed
- Low taxes

- Wildlife rich estate
- Food plots
- Deer trails