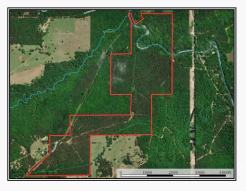

## **SOUTHERN** STATES REALTY

Waterfront hunting tract located in SW MS with 196 acres of timber land and approximately 1500 ft of frontage on the Bogue Chitto River with high banks and beautiful sand bars and rock bars. There is approximately \$1500/acre of standing timber on the property at today's value. Property has trails and lanes all through it and is full of white tail deer and turkey. The land is located at the end of a dead end road and has access to utilities. There is a perfect place for a cabin or homesite near the front of the property leaving the rest for recreation and hunting. Catfishing on the Bogue Chitto River is great and the habitat along the river produces nice bucks each year. If you are looking for a super hunting tract with a good return on the timber you need to see this property. Its located just north of Summit, MS in Pike County, MS. Only 10 minutes away from I-55. Call today for more details.

Hutson Road, Summit

31.32348, -90.44155 GPS

\$548,800

196 Acres MLS #130129 UC #23042-13012