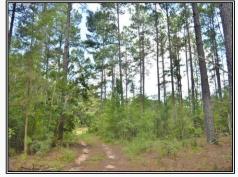

## **SOUTHERN** STATES REALTY

Waterfront hunting tract located in SW MS with 196 acres of timber land and approximately 1500 ft of frontage on the Bogue Chitto River with high banks and beautiful sand bars and rock bars. There is approximately \$1500/acre of standing timber on the property at today's value. Property has trails and lanes all through it and is full of white tail deer and turkey. The land is located at the end of a dead end road and has access to utilities. There is a perfect place for a cabin or homesite near the front of the property leaving the rest for recreation and hunting. Catfishing on the Bogue Chitto River is great and the habitat along the river produces nice bucks each year. If you are looking for a super hunting tract with a good return on the timber you need to see this property. Its located just north of Summit, MS in Pike County, MS. Only 10 minutes away from I-55. Call today for more details.