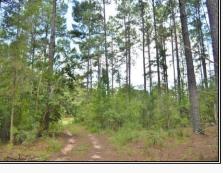

## **SOUTHERN** STATES REALTY

Waterfront hunting tract located in SW MS with 196 acres of timber land and approximately 1500 ft of frontage on the Bogue Chitto River with high banks and beautiful sand bars and rock bars. There is approximately \$1500/acre of standing timber on the property at today's value. Property has trails and lanes all through it and is full of white tail deer and turkey. The land is located at the end of a dead end road and has access to utilities. There is a perfect place for a cabin or homesite near the front of the property leaving the rest for recreation and hunting. Catfishing on the Bogue Chitto River is great and the habitat along the river produces nice bucks each year. If you are looking for a super hunting tract with a good return on the timber you need to see this property. Its located just north of Summit, MS in Pike County, MS. Only 10 minutes away from I-55. Call today for more details.