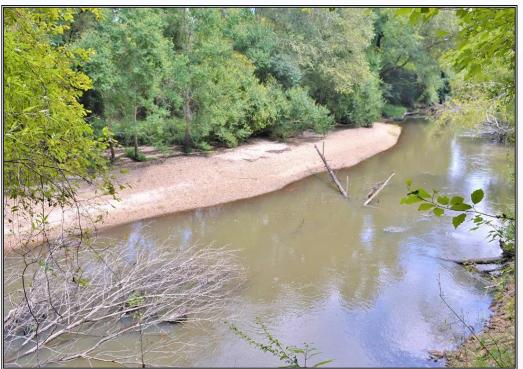

## **SOUTHERN** STATES REALTY

Waterfront hunting tract located in SW MS with 196 acres of timber land and approximately 1500 ft of frontage on the Bogue Chitto River with high banks and beautiful sand bars and rock bars. There is approximately \$1500/acre of standing timber on the property at today's value. Property has trails and lanes all through it and is full of white tail deer and turkey. The land is located at the end of a dead end road and has access to utilities. There is a perfect place for a cabin or homesite near the front of the property leaving the rest for recreation and hunting. Catfishing on the Bogue Chitto River is great and the habitat along the river produces nice bucks each year. If you are looking for a super hunting tract with a good return on the timber you need to see this property. Its located just north of Summit, MS in Pike County, MS. Only 10 minutes away from I-55. Call today for more details.