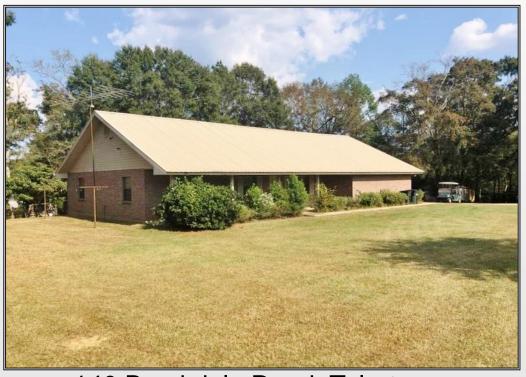

## SOUTHERN STATES REALTY

This 1532 SF, 3 bedroom, 2.5 bath brick home, built in 2000, sits at the end of a long driveway on 30+/- acres of mostly pasture, was once used to raise quarter horses. The house has an open floor plan,3 bedrooms and an office that could be a 4th bedroom. The kitchen has a gas cook top, granite counter tops, 2 car garage and plenty of cabinet space. The back patio is screened with ceiling fans overlooking the pond. There are many extras on this property, 26' x 16' guest apartment, horse barn with six 12' x 12' stalls, tack room and drop shed on each side with 1 side enclosed for hay storage, electric horse walker, catch pen, dog breeder kennel, 16' x 12' storage shed, 12' x 16' workshop, 10' x 16' equipment shed. The 30 acres has about 5 acres of 9 year old pine plantation, 10 acres in pasture that is cross fenced for horses (no barb wire), with the remaining acreage in hardwoods and yard. There are also 3 deer stands and food plots. Come see country living at its finest!

## 140 Brockdale Road, Tylertown

31.042143, -90.226395 GPS

\$289,000

30 Acres MLS #130444 UC # 23042-30444