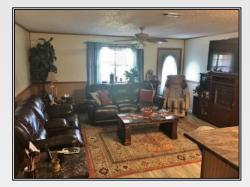

## SOUTHERN STATES REALTY

This 1532 SF, 3 bedroom, 2.5 bath brick home, built in 2000, sits at the end of a long driveway on 30+/- acres of mostly pasture, was once used to raise quarter horses. The house has an open floor plan,3 bedrooms and an office that could be a 4th bedroom. The kitchen has a gas cook top, granite counter tops, 2 car garage and plenty of cabinet space. The back patio is screened with ceiling fans overlooking the pond. There are many extras on this property, 26' x 16' guest apartment, horse barn with six 12' x 12' stalls, tack room and drop shed on each side with 1 side enclosed for hay storage, electric horse walker, catch pen, dog breeder kennel, 16' x 12' storage shed, 12' x 16' workshop, 10' x 16' equipment shed. The 30 acres has about 5 acres of 9 year old pine plantation, 10 acres in pasture that is cross fenced for horses (no barb wire), with the remaining acreage in hardwoods and yard. There are also 3 deer stands and food plots. Come see country living at its finest!