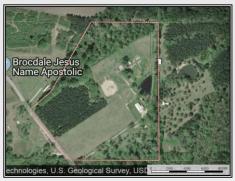

## SOUTHERN STATES REALTY

This 1532 SF, 3 bedroom, 2.5 bath brick home, built in 2000, sits at the end of a long driveway on 30+/- acres of mostly pasture, was once used to raise quarter horses. The house has an open floor plan,3 bedrooms and an office that could be a 4th bedroom. The kitchen has a gas cook top, granite counter tops, 2 car garage and plenty of cabinet space. The back patio is screened with ceiling fans overlooking the pond. There are many extras on this property, 26' x 16' guest apartment, horse barn with six 12' x 12' stalls, tack room and drop shed on each side with 1 side enclosed for hay storage, electric horse walker, catch pen, dog breeder kennel, 16' x 12' storage shed, 12' x 16' workshop, 10' x 16' equipment shed. The 30 acres has about 5 acres of 9 year old pine plantation, 10 acres in pasture that is cross fenced for horses (no barb wire), with the remaining acreage in hardwoods and yard. There are also 3 deer stands and food plots. Come see country living at its finest!

## 140 Brockdale Road, Tylertown

31.042143, -90.226395 GPS

\$289,000

30 Acres MLS #130444 UC # 23042-30444