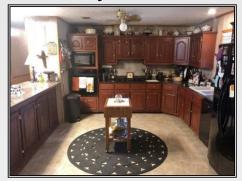

## SOUTHERN STATES REALTY

This 1532 SF, 3 bedroom, 2.5 bath brick home, built in 2000, sits at the end of a long driveway on 30+/- acres of mostly pasture, was once used to raise quarter horses. The house has an open floor plan,3 bedrooms and an office that could be a 4th bedroom. The kitchen has a gas cook top, granite counter tops, 2 car garage and plenty of cabinet space. The back patio is screened with ceiling fans overlooking the pond. There are many extras on this property, 26' x 16' guest apartment, horse barn with six 12' x 12' stalls, tack room and drop shed on each side with 1 side enclosed for hay storage, electric horse walker, catch pen, dog breeder kennel, 16' x 12' storage shed, 12' x 16' workshop, 10' x 16' equipment shed. The 30 acres has about 5 acres of 9 year old pine plantation, 10 acres in pasture that is cross fenced for horses (no barb wire), with the remaining acreage in hardwoods and yard. There are also 3 deer stands and food plots. Come see country living at its finest!