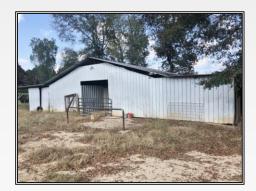

## SOUTHERN STATES REALTY

This 1532 SF, 3 bedroom, 2.5 bath brick home, built in 2000, sits at the end of a long driveway on 30+/- acres of mostly pasture, was once used to raise quarter horses. The house has an open floor plan,3 bedrooms and an office that could be a 4th bedroom. The kitchen has a gas cook top, granite counter tops, 2 car garage and plenty of cabinet space. The back patio is screened with ceiling fans overlooking the pond. There are many extras on this property, 26' x 16' guest apartment, horse barn with six 12' x 12' stalls, tack room and drop shed on each side with 1 side enclosed for hay storage, electric horse walker, catch pen, dog breeder kennel, 16' x 12' storage shed, 12' x 16' workshop, 10' x 16' equipment shed. The 30 acres has about 5 acres of 9 year old pine plantation, 10 acres in pasture that is cross fenced for horses (no barb wire), with the remaining acreage in hardwoods and yard. There are also 3 deer stands and food plots. Come see country living at its finest!