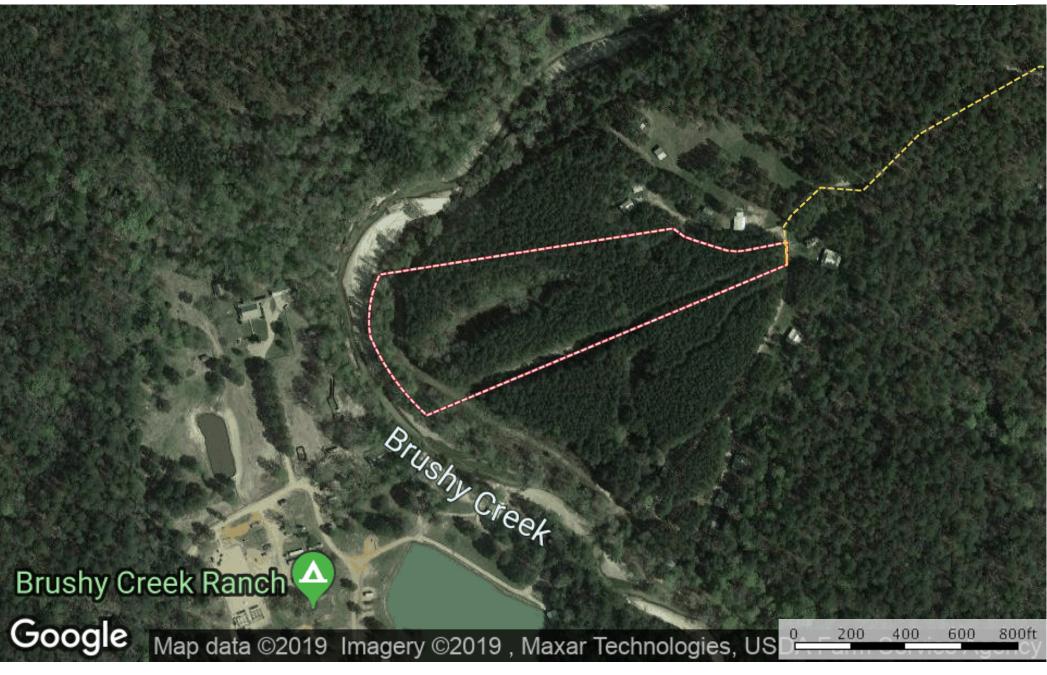

## 9.33 AC Brushy Creek

Amite County, Mississippi, 9.33 AC +/-

Brent Barron P: (601) 248-3849

The information contained herein was obtained from sources deemed to be reliable. MapRight Services makes no warranties or guarantees as to the completeness or accuracy thereof.