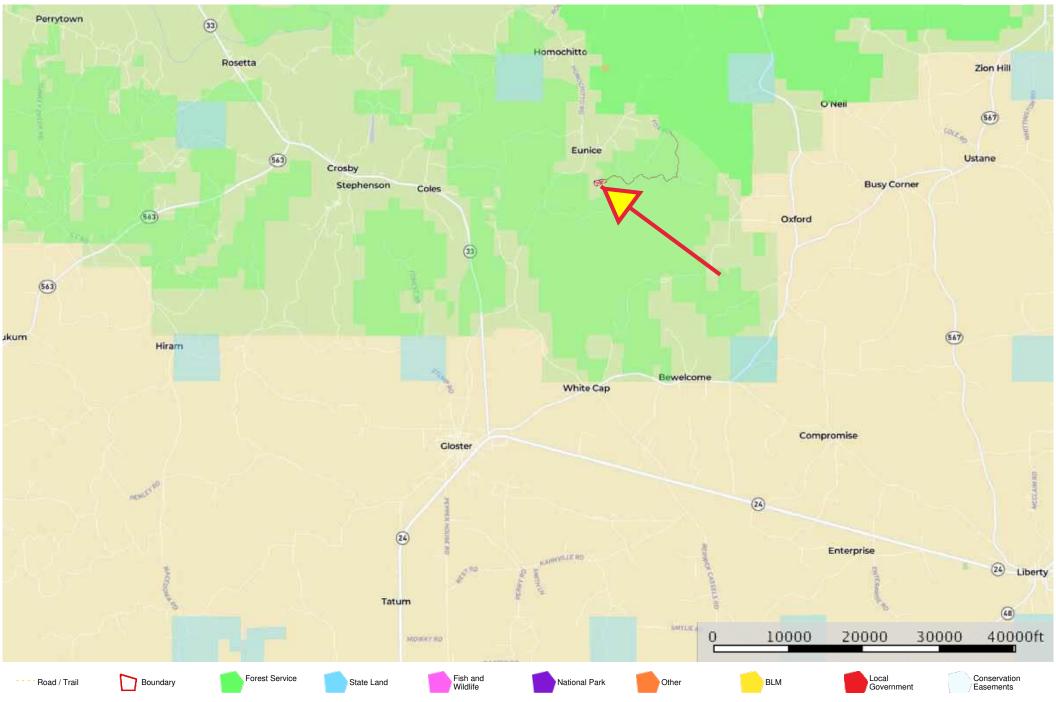

## 9.33 AC Brushy Creek

Amite County, Mississippi, 9.33 AC +/-

Brent Barron P: (601) 248-3849

The information contained herein was obtained from sources deemed to be reliable. MapRight Services makes no warranties or guarantees as to the completeness or accuracy thereof.