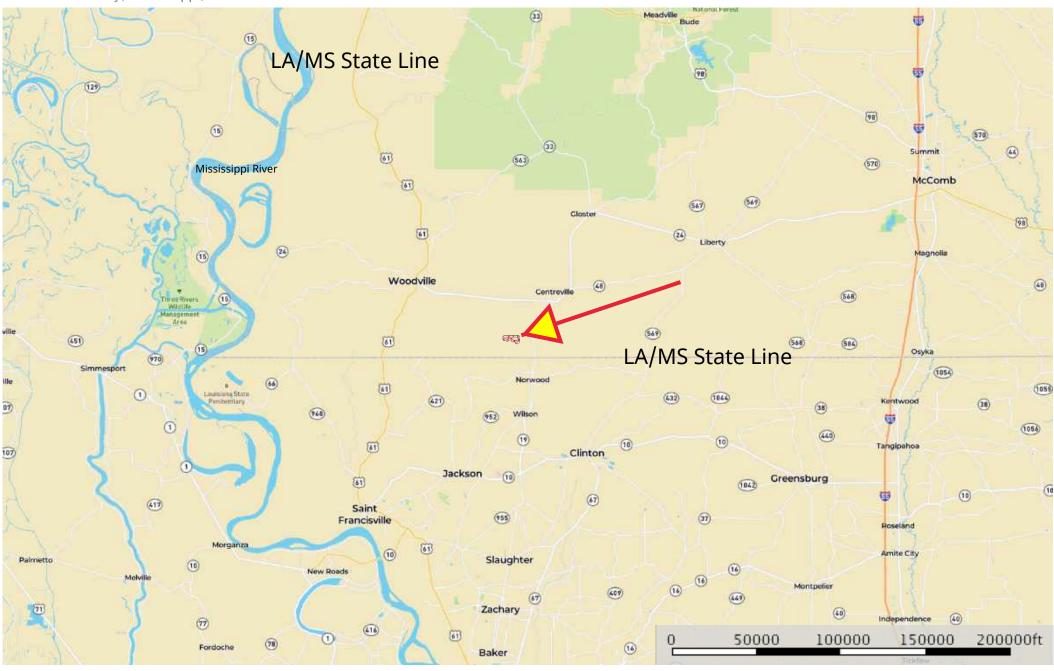

SP-- 350 Acres @ 6000 Whitaker Road, Centreville, MS Wilkinson County, Mississippi, 350 AC +/-

Boundary

Country

**Real Estate** 

Southern States Realty

SP-- 350 Acres @ 6000 Whitaker Road, Centreville, MS Wilkinson County, Mississippi, 350 AC +/-