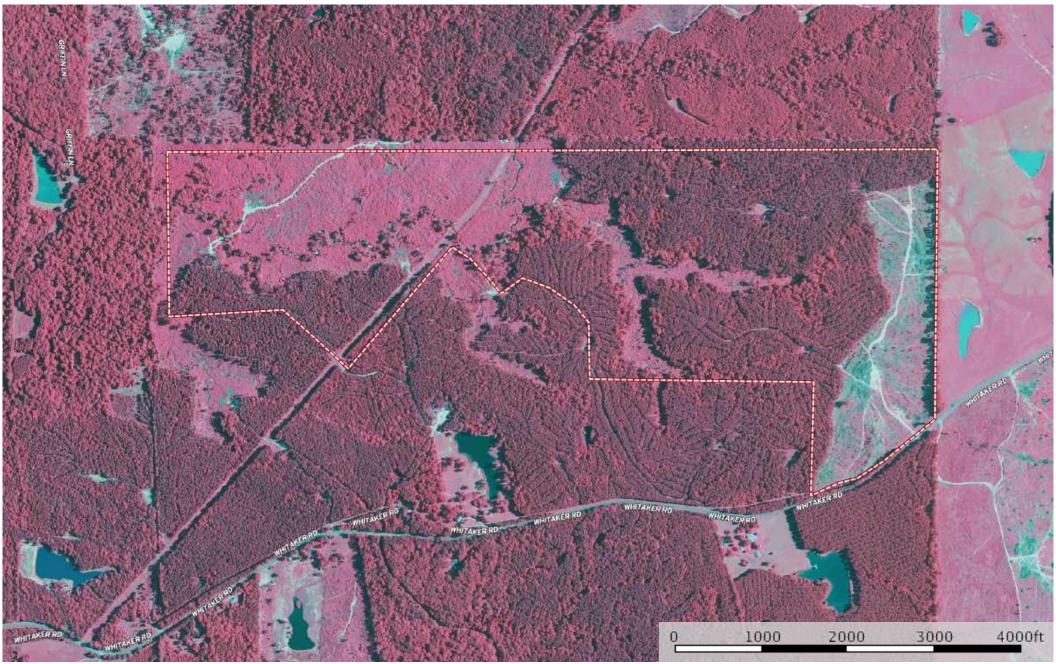

SP-- 350 Acres @ 6000 Whitaker Road, Centreville, MS Wilkinson County, Mississippi, 350 AC +/-

Boundary

Country

**Real Estate** 

Southern States Realty

SP-- 350 Acres @ 6000 Whitaker Road, Centreville, MS Wilkinson County, Mississippi, 350 AC +/-

Boundary

Boundary

Boundary