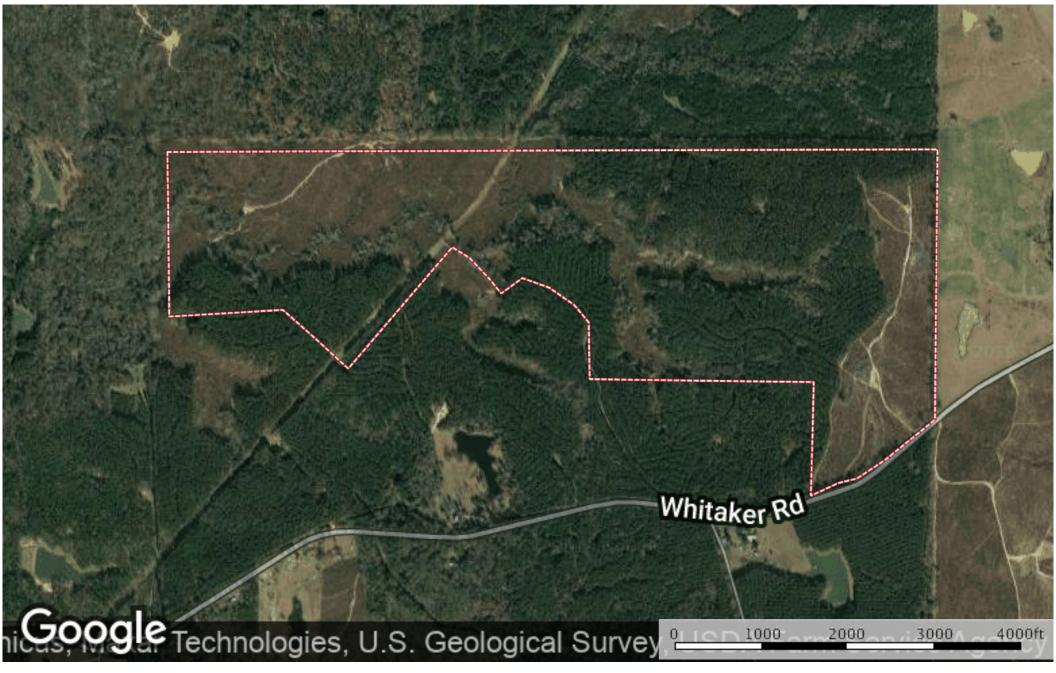

SP-- 350 Acres @ 6000 Whitaker Road, Centreville, MS Wilkinson County, Mississippi, 350 AC +/-



Boundary



Country

**Real Estate** 

Southern States Realty

SP-- 350 Acres @ 6000 Whitaker Road, Centreville, MS Wilkinson County, Mississippi, 350 AC +/-





Boundary



## SP-- 350 Acres @ 6000 Whitaker Road, Centreville, MS Wilkinson County, Mississippi, 350 AC +/-





Boundary Stream, Intermittent \_\_\_\_ River/Creek

Water Body



## SP-- 350 Acres @ 6000 Whitaker Road, Centreville, MS Wilkinson County, Mississippi, 350 AC +/-









The information contained herein was obtained from sources deemed to be reliable. MapRight Services makes no warranties or guarantees as to the completeness or accuracy thereof. SP-- 350 Acres @ 6000 Whitaker Road, Centreville, MS



Boundary







Boundary