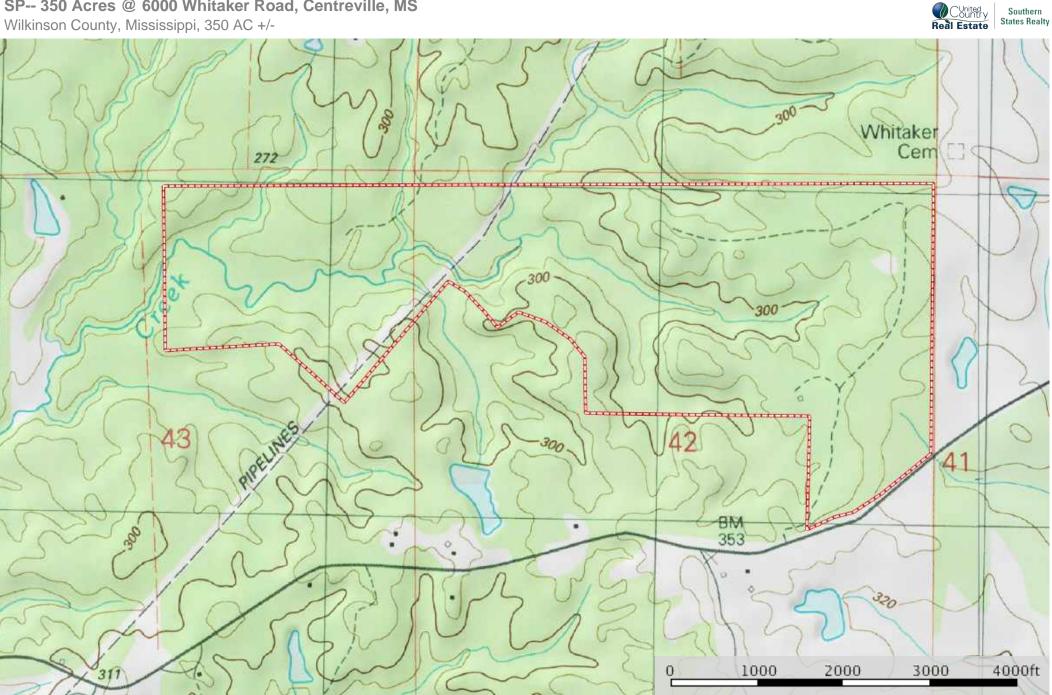

SP-- 350 Acres @ 6000 Whitaker Road, Centreville, MS Wilkinson County, Mississippi, 350 AC +/-

Boundary

Country

**Real Estate** 

Southern States Realty

SP-- 350 Acres @ 6000 Whitaker Road, Centreville, MS Wilkinson County, Mississippi, 350 AC +/-

## SP-- 350 Acres @ 6000 Whitaker Road, Centreville, MS Wilkinson County, Mississippi, 350 AC +/-

Boundary Stream, Intermittent \_\_\_\_ River/Creek

Water Body