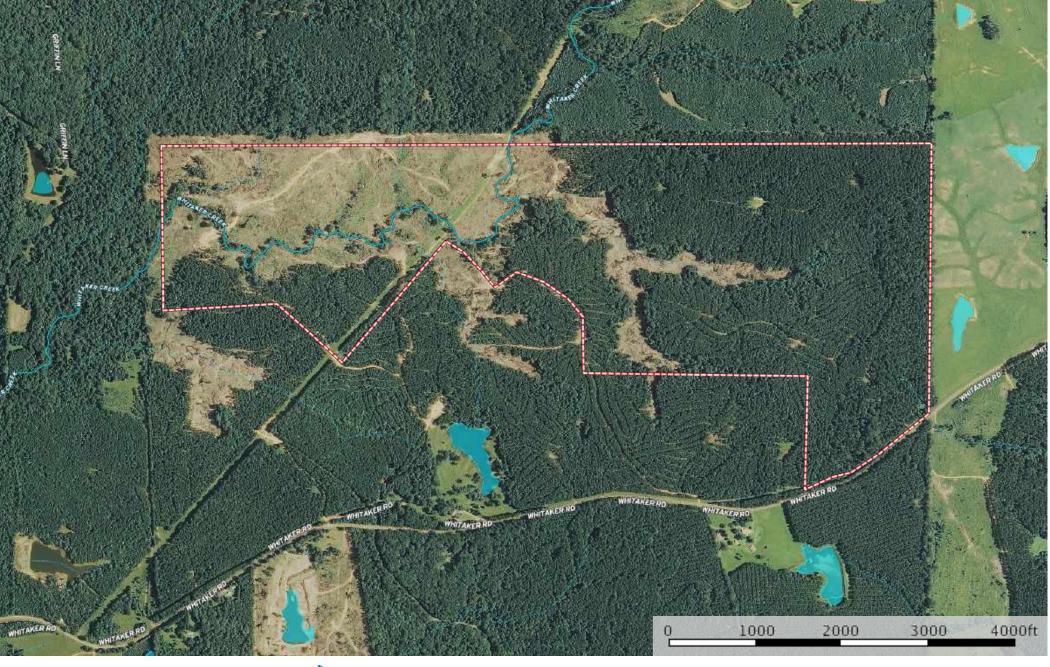

SP-- 350 Acres @ 6000 Whitaker Road, Centreville, MS Wilkinson County, Mississippi, 350 AC +/-



Boundary



Country

**Real Estate** 

Southern States Realty

SP-- 350 Acres @ 6000 Whitaker Road, Centreville, MS Wilkinson County, Mississippi, 350 AC +/-





Boundary



## SP-- 350 Acres @ 6000 Whitaker Road, Centreville, MS Wilkinson County, Mississippi, 350 AC +/-





Boundary Stream, Intermittent \_\_\_\_ River/Creek

Water Body



## SP-- 350 Acres @ 6000 Whitaker Road, Centreville, MS Wilkinson County, Mississippi, 350 AC +/-









The information contained herein was obtained from sources deemed to be reliable. MapRight Services makes no warranties or guarantees as to the completeness or accuracy thereof. SP-- 350 Acres @ 6000 Whitaker Road, Centreville, MS



Boundary







Boundary