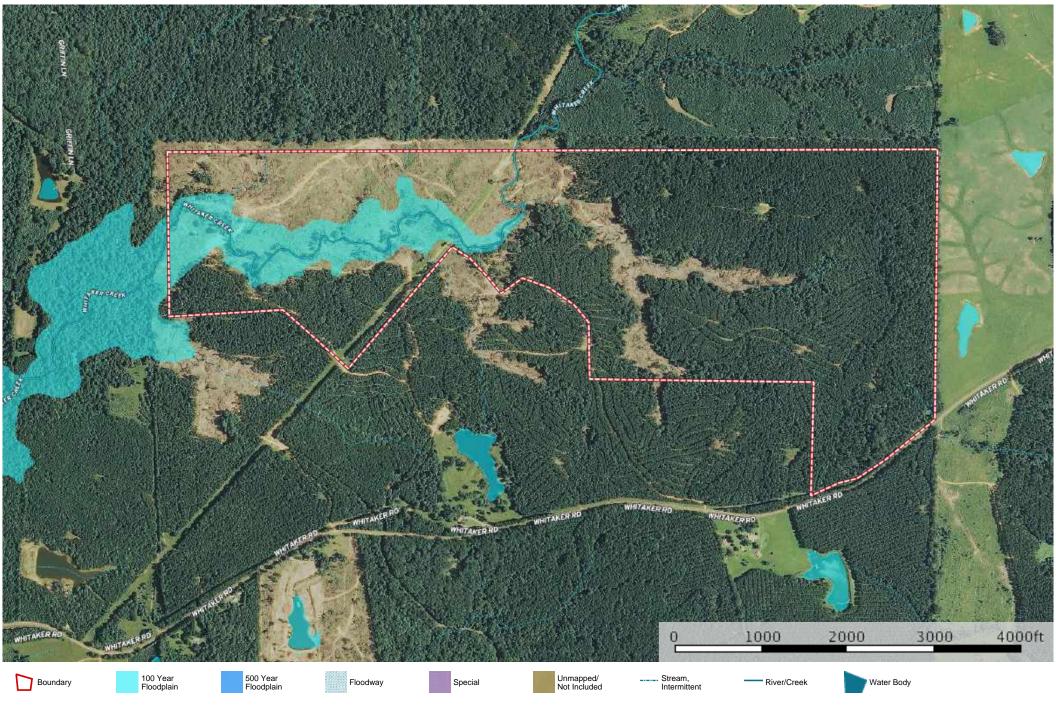

## SP-- 350 Acres @ 6000 Whitaker Road, Centreville, MS Wilkinson County, Mississippi, 350 AC +/-

Boundary Stream, Intermittent \_\_\_\_ River/Creek

Water Body