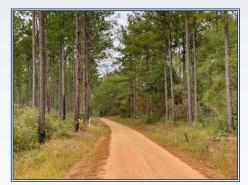

## Southern States Realty

Prime is just one word that describes this exceptional timber land investment Property. Consisting of 1118 acres more or less, this property has been professionally managed for many years. With stand ages ranging from 12 years old to 40 years old approximately, the revenue return is immediate with future returns growing. Its proximity to over 8 different mills, along with winter time logging , prime stumpage prices would be brought. The paved road access leads way to a gravel road that splits the property to allow another land owner to their place but other than that it's one contiguous private tract. The size of the tract paired with the management plans in place, has made for some good whitetail habitat along with arguably the best turkey hunting in the area. If you're looking for a place to bring the family to ride ATVs in the summer, then the countless miles of trails throughout the property will be a treat. When it gets hot in the day take a dip in the ever flowing Brushy Creek that crosses the tract in the NE corner. With all this plus the addition of power and other utilities nearby this tract is a rare find.