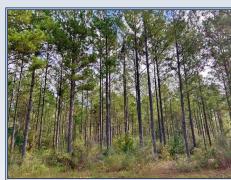

## Southern States Realty

Prime is just one word that describes this exceptional timber land investment Property. Consisting of 1118 acres more or less, this property has been professionally managed for many years. With stand ages ranging from 12 years old to 40 years old approximately, the revenue return is immediate with future returns growing. Its proximity to over 8 different mills, along with winter time logging , prime stumpage prices would be brought. The paved road access leads way to a gravel road that splits the property to allow another land owner to their place but other than that it's one contiguous private tract. The size of the tract paired with the management plans in place, has made for some good whitetail habitat along with arguably the best turkey hunting in the area. If you're looking for a place to bring the family to ride ATVs in the summer, then the countless miles of trails throughout the property will be a treat. When it gets hot in the day take a dip in the ever flowing Brushy Creek that crosses the tract in the NE corner. With all this plus the addition of power and other utilities nearby this tract is a rare find.