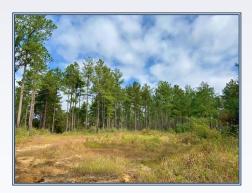

## Southern States Realty

Prime is just one word that describes this exceptional timber land investment Property. Consisting of 1118 acres more or less, this property has been professionally managed for many years. With stand ages ranging from 12 years old to 40 years old approximately, the revenue return is immediate with future returns growing. Its proximity to over 8 different mills, along with winter time logging , prime stumpage prices would be brought. The paved road access leads way to a gravel road that splits the property to allow another land owner to their place but other than that it's one contiguous private tract. The size of the tract paired with the management plans in place, has made for some good whitetail habitat along with arguably the best turkey hunting in the area. If you're looking for a place to bring the family to ride ATVs in the summer, then the countless miles of trails throughout the property will be a treat. When it gets hot in the day take a dip in the ever flowing Brushy Creek that crosses the tract in the NE corner. With all this plus the addition of power and other utilities nearby this tract is a rare find.