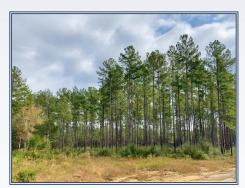

## Southern States Realty

Prime is just one word that describes this exceptional timber land investment Property. Consisting of 1118 acres more or less, this property has been professionally managed for many years. With stand ages ranging from 12 years old to 40 years old approximately, the revenue return is immediate with future returns growing. Its proximity to over 8 different mills, along with winter time logging , prime stumpage prices would be brought. The paved road access leads way to a gravel road that splits the property to allow another land owner to their place but other than that it's one contiguous private tract. The size of the tract paired with the management plans in place, has made for some good whitetail habitat along with arguably the best turkey hunting in the area. If you're looking for a place to bring the family to ride ATVs in the summer, then the countless miles of trails throughout the property will be a treat. When it gets hot in the day take a dip in the ever flowing Brushy Creek that crosses the tract in the NE corner. With all this plus the addition of power and other utilities nearby this tract is a rare find.