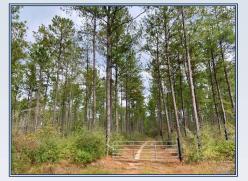

## Southern States Realty

Prime is just one word that describes this exceptional timber land investment Property. Consisting of 1118 acres more or less, this property has been professionally managed for many years. With stand ages ranging from 12 years old to 40 years old approximately, the revenue return is immediate with future returns growing. Its proximity to over 8 different mills, along with winter time logging , prime stumpage prices would be brought. The paved road access leads way to a gravel road that splits the property to allow another land owner to their place but other than that it's one contiguous private tract. The size of the tract paired with the management plans in place, has made for some good whitetail habitat along with arguably the best turkey hunting in the area. If you're looking for a place to bring the family to ride ATVs in the summer, then the countless miles of trails throughout the property will be a treat. When it gets hot in the day take a dip in the ever flowing Brushy Creek that crosses the tract in the NE corner. With all this plus the addition of power and other utilities nearby this tract is a rare find.