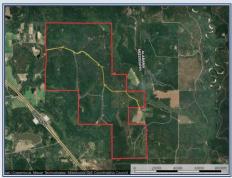

## Southern States Realty

Prime is just one word that describes this exceptional timber land investment Property. Consisting of 1118 acres more or less, this property has been professionally managed for many years. With stand ages ranging from 12 years old to 40 years old approximately, the revenue return is immediate with future returns growing. Its proximity to over 8 different mills, along with winter time logging , prime stumpage prices would be brought. The paved road access leads way to a gravel road that splits the property to allow another land owner to their place but other than that it's one contiguous private tract. The size of the tract paired with the management plans in place, has made for some good whitetail habitat along with arguably the best turkey hunting in the area. If you're looking for a place to bring the family to ride ATVs in the summer, then the countless miles of trails throughout the property will be a treat. When it gets hot in the day take a dip in the ever flowing Brushy Creek that crosses the tract in the NE corner. With all this plus the addition of power and other utilities nearby this tract is a rare find.

## \$2,500,000

Cole Pierce pierceforestry@gmail.com Office: (601) 250-0017 Cell: (601) 270-5262 MSLand4Sale.com

1118 acres MLS #119532 UC #23042-19532

30.90344, -88.44043 GPS