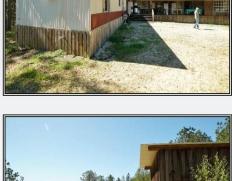

## 218 Tower Road, Natchez

Looking for a turnkey hunting tract in a great area? This is it! The G&C Ranch consist of 854 acres of hunting paradise. A great road system leads you to all 18 plots. First class box stands and feeders are at most of the plots. There are also 5 interior ponds for the deer, turkey and other wildlife to have year-round water. Dry Bayou also runs through the tract giving you an additional year-round water source. The tract is loaded with timber giving the new owner great future income. 80% of the tract is mid age to mature pine timber with the rest being mature hardwood. The wildlife has been managed for 5 years, only shooting mature bucks and culls. The 5 bed, 3 bath camp on the tract has a covered porch with an outdoor fireplace. There is also a covered skinning shed with concrete floor connected to the camp. This is truly a one of a kind hunting tract and great timber investment. Its 100% ready to go just show up and hunt! Call today to set up your private showing.