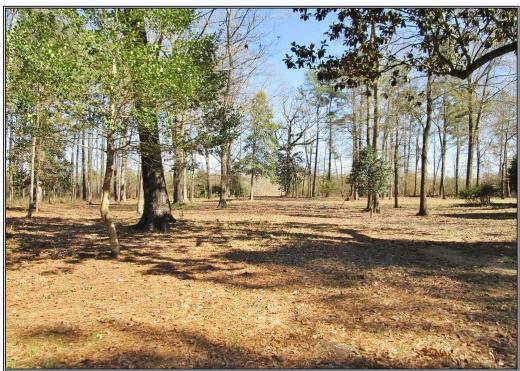

## SOUTHERN STATES REALTY

148 Acres of unlimited potential! This 148 Acre tract offers the convenience of living near the city limits of Brookhaven, MS and having the quiet surroundings of a rural setting all in one. This 148 acres has mature hardwood along the west side of the property and along the 2,000 feet of creek on the southeast boundary with the remainder having a great stand of 6-8 year old natural regeneration pine. This property offers large and small game hunting. There's a small pond for fishing also. For the family wanting a large tract and the near town, this is it. For the developer this location is ideal for a Residential Development or Mini farms. This property has a home dating back to the 1800s and is surrounded by 5 acres of mature trees and well maintained grounds, creating the perfect setting for your home (this home is being dismantled and moved by the current owners).