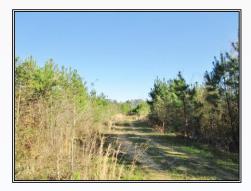

## SOUTHERN STATES REALTY

148 Acres of unlimited potential! This 148 Acre tract offers the convenience of living near the city limits of Brookhaven, MS and having the quiet surroundings of a rural setting all in one. This 148 acres has mature hardwood along the west side of the property and along the 2,000 feet of creek on the southeast boundary with the remainder having a great stand of 6-8 year old natural regeneration pine. This property offers large and small game hunting. There's a small pond for fishing also. For the family wanting a large tract and the near town, this is it. For the developer this location is ideal for a Residential Development or Mini farms. This property has a home dating back to the 1800s and is surrounded by 5 acres of mature trees and well maintained grounds, creating the perfect setting for your home (this home is being dismantled and moved by the current owners).