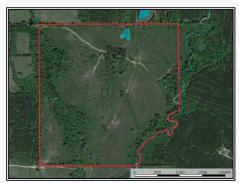

## SOUTHERN STATES REALTY

148 Acres of unlimited potential! This 148 Acre tract offers the convenience of living near the city limits of Brookhaven, MS and having the quiet surroundings of a rural setting all in one. This 148 acres has mature hardwood along the west side of the property and along the 2,000 feet of creek on the southeast boundary with the remainder having a great stand of 6-8 year old natural regeneration pine. This property offers large and small game hunting. There's a small pond for fishing also. For the family wanting a large tract and the near town, this is it. For the developer this location is ideal for a Residential Development or Mini farms. This property has a home dating back to the 1800s and is surrounded by 5 acres of mature trees and well maintained grounds, creating the perfect setting for your home (this home is being dismantled and moved by the current owners).

988 Belt Line Drive, Brookhaven

31.58717, -90.39862 GPS

\$414,000

148 Acres MLS #131282 UC #23042-31282