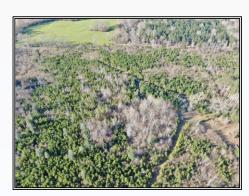

## SOUTHERN STATES REALTY

148 Acres of unlimited potential! This 148 Acre tract offers the convenience of living near the city limits of Brookhaven, MS and having the quiet surroundings of a rural setting all in one. This 148 acres has mature hardwood along the west side of the property and along the 2,000 feet of creek on the southeast boundary with the remainder having a great stand of 6-8 year old natural regeneration pine. This property offers large and small game hunting. There's a small pond for fishing also. For the family wanting a large tract and the near town, this is it. For the developer this location is ideal for a Residential Development or Mini farms. This property has a home dating back to the 1800s and is surrounded by 5 acres of mature trees and well maintained grounds, creating the perfect setting for your home (this home is being dismantled and moved by the current owners).