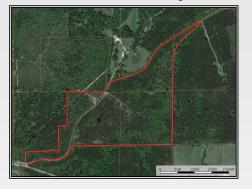

## SOUTHERN STATES REALTY

Housley Road, Union Church

Beautiful hunting and timber tract for sale Jefferson County, MS. This 115 acres is located in the NE part of Jefferson County in the McBride community. This area is known for its great deer and turkey numbers. This area is also known for its great deer genetics. The property is located on Housley Road which is a very low traffic road. The tract has 6 established food plots some with box stands included. The timber on the tract is mostly mature pine timber that has been thinned creating great deer habitat and also making this tract a great timber investment. The property also features a small pond and a flowing creek that helps hold the wildlife on this tract. There are several areas of mature hardwood bottoms that make a great place to catch that big buck easing through. This place is truly a wildlife paradise. So, if you are looking for a great hunting tract with great timber at a great price, you need to check this one out! Call today to set up your private showing of this recreational paradise.

31.767164, -90.777539 GPS

\$375,000