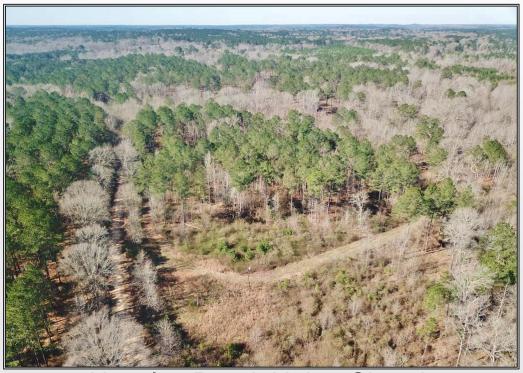

## SOUTHERN STATES REALTY

Housley Road, Union Church

Beautiful hunting and timber tract for sale Jefferson County, MS. This 115 acres is located in the NE part of Jefferson County in the McBride community. This area is known for its great deer and turkey numbers. This area is also known for its great deer genetics. The property is located on Housley Road which is a very low traffic road. The tract has 6 established food plots some with box stands included. The timber on the tract is mostly mature pine timber that has been thinned creating great deer habitat and also making this tract a great timber investment. The property also features a small pond and a flowing creek that helps hold the wildlife on this tract. There are several areas of mature hardwood bottoms that make a great place to catch that big buck easing through. This place is truly a wildlife paradise. So, if you are looking for a great hunting tract with great timber at a great price, you need to check this one out! Call today to set up your private showing of this recreational paradise.