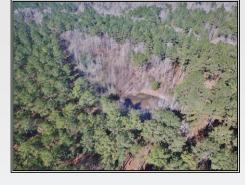

## SOUTHERN STATES REALTY

Housley Road, Union Church

Beautiful hunting and timber tract for sale Jefferson County, MS. This 115 acres is located in the NE part of Jefferson County in the McBride community. This area is known for its great deer and turkey numbers. This area is also known for its great deer genetics. The property is located on Housley Road which is a very low traffic road. The tract has 6 established food plots some with box stands included. The timber on the tract is mostly mature pine timber that has been thinned creating great deer habitat and also making this tract a great timber investment. The property also features a small pond and a flowing creek that helps hold the wildlife on this tract. There are several areas of mature hardwood bottoms that make a great place to catch that big buck easing through. This place is truly a wildlife paradise. So, if you are looking for a great hunting tract with great timber at a great price, you need to check this one out! Call today to set up your private showing of this recreational paradise.