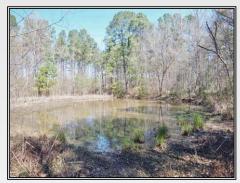

## SOUTHERN STATES REALTY

Housley Road, Union Church

Beautiful hunting and timber tract for sale Jefferson County, MS. This 115 acres is located in the NE part of Jefferson County in the McBride community. This area is known for its great deer and turkey numbers. This area is also known for its great deer genetics. The property is located on Housley Road which is a very low traffic road. The tract has 6 established food plots some with box stands included. The timber on the tract is mostly mature pine timber that has been thinned creating great deer habitat and also making this tract a great timber investment. The property also features a small pond and a flowing creek that helps hold the wildlife on this tract. There are several areas of mature hardwood bottoms that make a great place to catch that big buck easing through. This place is truly a wildlife paradise. So, if you are looking for a great hunting tract with great timber at a great price, you need to check this one out! Call today to set up your private showing of this recreational paradise.