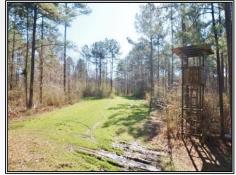

## SOUTHERN STATES REALTY

Housley Road, Union Church

Beautiful hunting and timber tract for sale Jefferson County, MS. This 115 acres is located in the NE part of Jefferson County in the McBride community. This area is known for its great deer and turkey numbers. This area is also known for its great deer genetics. The property is located on Housley Road which is a very low traffic road. The tract has 6 established food plots some with box stands included. The timber on the tract is mostly mature pine timber that has been thinned creating great deer habitat and also making this tract a great timber investment. The property also features a small pond and a flowing creek that helps hold the wildlife on this tract. There are several areas of mature hardwood bottoms that make a great place to catch that big buck easing through. This place is truly a wildlife paradise. So, if you are looking for a great hunting tract with great timber at a great price, you need to check this one out! Call today to set up your private showing of this recreational paradise.