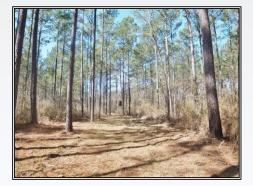

## SOUTHERN STATES REALTY

Housley Road, Union Church

Beautiful hunting and timber tract for sale Jefferson County, MS. This 115 acres is located in the NE part of Jefferson County in the McBride community. This area is known for its great deer and turkey numbers. This area is also known for its great deer genetics. The property is located on Housley Road which is a very low traffic road. The tract has 6 established food plots some with box stands included. The timber on the tract is mostly mature pine timber that has been thinned creating great deer habitat and also making this tract a great timber investment. The property also features a small pond and a flowing creek that helps hold the wildlife on this tract. There are several areas of mature hardwood bottoms that make a great place to catch that big buck easing through. This place is truly a wildlife paradise. So, if you are looking for a great hunting tract with great timber at a great price, you need to check this one out! Call today to set up your private showing of this recreational paradise.