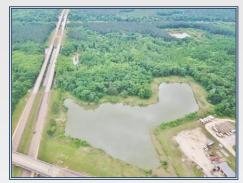

## SOUTHERN STATES REALTY

Hwy 84 East, Monticello

180 Acres MLS #131532 UC #23042-31532

Land for sale on the Pearl River in Monticello, MS. This 180 acre tract is located in Lawrence County at the corner of Old HWY 27 and HWY 84. This property would make a great timber/recreational land investment. A fresh timber cruise showed there is almost \$300K in timber on the tract. 25 acres of mature planted pine with the balance being mature hardwood. This tract has unlimited year around recreational opportunities. There is great deer, turkey, duck and small game hunting on the tract. The sloughs make for great pinch points to funnel the deer for bow and rifle hunting. There is also great fishing in the 8 acre and 4 acre lakes. Not to mention the unreal fishing and fun in the Pearl River. Being located so close to town this tract is easy to get to with lots of road frontage. There are several great camp locations with power and water at most of the road frontages. So, if you are looking for a great investment with hunting, fishing and year around fun at a great price, this is it! Call