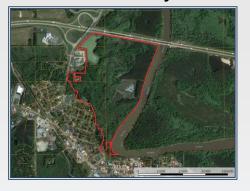

## SOUTHERN STATES REALTY

Hwy 84 East, Monticello

180 Acres MLS #131532 UC #23042-31532

Land for sale on the Pearl River in Monticello, MS. This 180 acre tract is located in Lawrence County at the corner of Old HWY 27 and HWY 84. This property would make a great timber/recreational land investment. A fresh timber cruise showed there is almost \$300K in timber on the tract. 25 acres of mature planted pine with the balance being mature hardwood. This tract has unlimited year around recreational opportunities. There is great deer, turkey, duck and small game hunting on the tract. The sloughs make for great pinch points to funnel the deer for bow and rifle hunting. There is also great fishing in the 8 acre and 4 acre lakes. Not to mention the unreal fishing and fun in the Pearl River. Being located so close to town this tract is easy to get to with lots of road frontage. There are several great camp locations with power and water at most of the road frontages. So, if you are looking for a great investment with hunting, fishing and year around fun at a great price, this is it! Call

31.566955, -90.110014 GPS

\$495,000