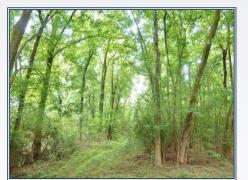

## SOUTHERN STATES REALTY

Hwy 84 East, Monticello

180 Acres MLS #131532 UC #23042-31532

Land for sale on the Pearl River in Monticello, MS. This 180 acre tract is located in Lawrence County at the corner of Old HWY 27 and HWY 84. This property would make a great timber/recreational land investment. A fresh timber cruise showed there is almost \$300K in timber on the tract. 25 acres of mature planted pine with the balance being mature hardwood. This tract has unlimited year around recreational opportunities. There is great deer, turkey, duck and small game hunting on the tract. The sloughs make for great pinch points to funnel the deer for bow and rifle hunting. There is also great fishing in the 8 acre and 4 acre lakes. Not to mention the unreal fishing and fun in the Pearl River. Being located so close to town this tract is easy to get to with lots of road frontage. There are several great camp locations with power and water at most of the road frontages. So, if you are looking for a great investment with hunting, fishing and year around fun at a great price, this is it! Call