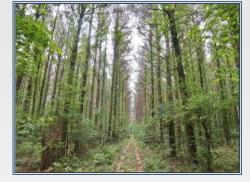

## SOUTHERN STATES REALTY

Hwy 84 East, Monticello

180 Acres MLS #131532 UC #23042-31532

Land for sale on the Pearl River in Monticello, MS. This 180 acre tract is located in Lawrence County at the corner of Old HWY 27 and HWY 84. This property would make a great timber/recreational land investment. A fresh timber cruise showed there is almost \$300K in timber on the tract. 25 acres of mature planted pine with the balance being mature hardwood. This tract has unlimited year around recreational opportunities. There is great deer, turkey, duck and small game hunting on the tract. The sloughs make for great pinch points to funnel the deer for bow and rifle hunting. There is also great fishing in the 8 acre and 4 acre lakes. Not to mention the unreal fishing and fun in the Pearl River. Being located so close to town this tract is easy to get to with lots of road frontage. There are several great camp locations with power and water at most of the road frontages. So, if you are looking for a great investment with hunting, fishing and year around fun at a great price, this is it! Call