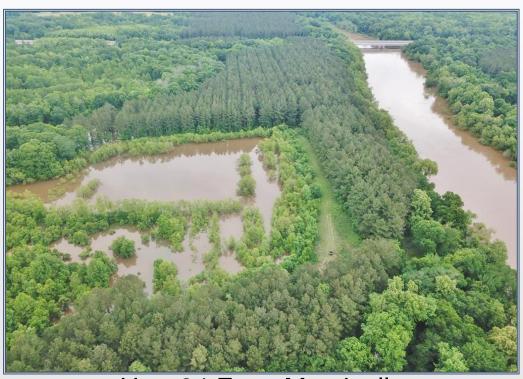

## SOUTHERN STATES REALTY

Hwy 84 East, Monticello

180 Acres MLS #131532 UC #23042-31532

Land for sale on the Pearl River in Monticello, MS. This 180 acre tract is located in Lawrence County at the corner of Old HWY 27 and HWY 84. This property would make a great timber/recreational land investment. A fresh timber cruise showed there is almost \$300K in timber on the tract. 25 acres of mature planted pine with the balance being mature hardwood. This tract has unlimited year around recreational opportunities. There is great deer, turkey, duck and small game hunting on the tract. The sloughs make for great pinch points to funnel the deer for bow and rifle hunting. There is also great fishing in the 8 acre and 4 acre lakes. Not to mention the unreal fishing and fun in the Pearl River. Being located so close to town this tract is easy to get to with lots of road frontage. There are several great camp locations with power and water at most of the road frontages. So, if you are looking for a great investment with hunting, fishing and year around fun at a great price, this is it! Call