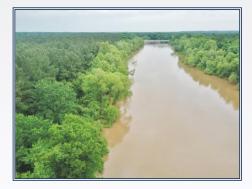

## SOUTHERN STATES REALTY

Hwy 84 East, Monticello

180 Acres MLS #131532 UC #23042-31532

Land for sale on the Pearl River in Monticello, MS. This 180 acre tract is located in Lawrence County at the corner of Old HWY 27 and HWY 84. This property would make a great timber/recreational land investment. A fresh timber cruise showed there is almost \$300K in timber on the tract. 25 acres of mature planted pine with the balance being mature hardwood. This tract has unlimited year around recreational opportunities. There is great deer, turkey, duck and small game hunting on the tract. The sloughs make for great pinch points to funnel the deer for bow and rifle hunting. There is also great fishing in the 8 acre and 4 acre lakes. Not to mention the unreal fishing and fun in the Pearl River. Being located so close to town this tract is easy to get to with lots of road frontage. There are several great camp locations with power and water at most of the road frontages. So, if you are looking for a great investment with hunting, fishing and year around fun at a great price, this is it! Call