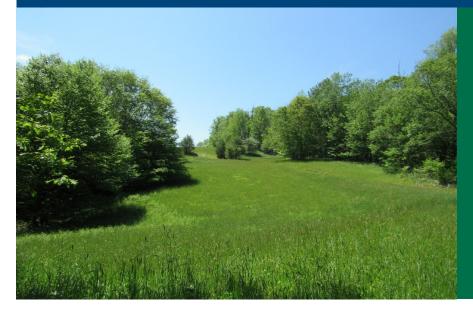

# Recreational Property For Sale Near Whitetop Mountain in Damascus VA

Mountain Property For Sale in Damascus VA! Have you always dreamed of building your home in the great mountains of beautiful Southwest VA? Here you will find fishing, hunting and great recreational land! This 77 acre property has elevation of 3700 feet giving you amazing views of the surrounding mountains. This would be a great place for building a mountain retreat or simply for recreational use!

### Mountain Property For Sale in Washington County VA

This property is within close proximity to the VA Creeper Trail, Jefferson National Forest, The Appalachian Trail and Grayson Highlands State Park! It can be accessed from two state-maintained roads, Jeb Stuart Highway and White Top Gap Road.