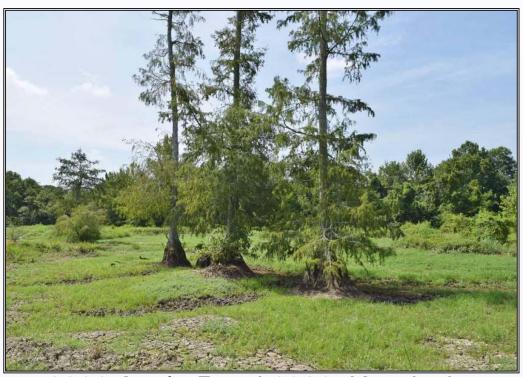

## SOUTHERN STATES REALTY

2261 Attala Road 1026, Kosciusko

\$1,095,000

540 Acres MLS #20-2552 UC #23042-02552 Are you looking for your own sportsman's paradise? This +/- 540 acre hunting and timberland property has everything you are looking for. The target rich environment has had very little hunting pressure and wildlife harvest opportunities include: mature bucks, various species of ducks including mallards, turkeys and an abundance of small game. The property has a nice 3 bedroom/2 bath house, a large metal shop, dog kennels and other covered areas all on +/- 2 well-manicured acres. Drive your side by side just under the Natchez Trace Bridge on a gravel road through the gate to your hunting sanctuary. The timber on this tract is mostly river bottom hardwoods and cypress sloughs. There are a few acres of pines also. The hunting is exceptional in the 2 planted duck holes with a total of over 30 acres to hunt mallards, wood ducks, gadwall and other types of ducks. The habitat has been managed to hold mature whitetail bucks with a number of strategically placed food plots.