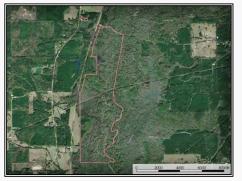

## SOUTHERN STATES REALTY

2261 Attala Road 1026, Kosciusko

\$1,095,000

540 Acres MLS #20-2552 UC #23042-02552 Are you looking for your own sportsman's paradise? This +/- 540 acre hunting and timberland property has everything you are looking for. The target rich environment has had very little hunting pressure and wildlife harvest opportunities include: mature bucks, various species of ducks including mallards, turkeys and an abundance of small game. The property has a nice 3 bedroom/2 bath house, a large metal shop, dog kennels and other covered areas all on +/- 2 well-manicured acres. Drive your side by side just under the Natchez Trace Bridge on a gravel road through the gate to your hunting sanctuary. The timber on this tract is mostly river bottom hardwoods and cypress sloughs. There are a few acres of pines also. The hunting is exceptional in the 2 planted duck holes with a total of over 30 acres to hunt mallards, wood ducks, gadwall and other types of ducks. The habitat has been managed to hold mature whitetail bucks with a number of strategically placed food plots.