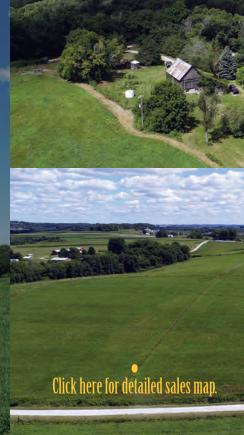

## The Driftless Ranch and Estate Auction

**Crawford County, WI** 

300± Acres with Victorian Style Home

**Excellent Hunting, Tillable Acres, and Home Offered in 6 Parcels** 

albertburney.com

# The Driftless Ranch and Estate Auction

Oct. 10th at 11AM

**Crawford County, WI** 

300± Acres with Victorian Style Home ABSOLUTE AUCTION - SELLING TO THE HIGHEST BIDDER REGARDLESS OF PRICE

The enticing wooded acres make the perfect environment for wildlife. Featuring phenomenal white tail deer and turkey hunting on this property. The neighboring government ground is also home to giant whitetail deer, an abundance of turkey, and waterfowl. Only minutes away from Rush Creek State Natural Area and the Delta, putting this property in the middle of a major flyway for birds migrating South.

### **Offered in 6 Parcels:**

Parcel #1 - 28± wooded acres with home site

Parcel #2 - 12± acres with Beautiful old Victorian style home built in 1901, with four bedrooms and two bathrooms.

Parcel #3 - 60± acres with half pastured and half wooded

Parcel #4 - 40± acres

Parcel #5 - 80± acres with barn and old home site

Parcel #6 - 80± acres

150± tillable acres are currently fenced for rotational cattle grazing into paddocks.