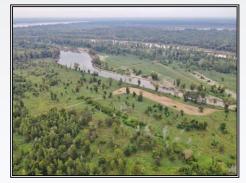

## **SOUTHERN** STATES REALTY

201 Hodge Road, Tallulah, LA

2176 Acres MLS #133403 UC #23042-33403

Equity share of diamond Island for sell with camp! This breathtaking camp and equity share is located on Diamond Island in Tallulah, LA. The 6 bed/2 bath camp sits on the banks of the Mississippi River and has covered porches and beautiful views. The Island has long been known for its unreal deer and duck hunting. This whole area has been under strict habitat and deer management for many years. The equity share is 1/27 of 2176 acres that has every type of river bottom habitat that you can imagine. Giant hardwoods to thick cutover and everything in between. The hunting is turnkey. The large plots are planted and the stands and feeders are ready to go. Just show up and hunt. If you want a place to hunt great deer, catch lots of fish and kill lots of ducks every year, this is your spot. This is truly a sportsman paradise that's still close to restaurants, shopping and nightlife in Vicksburg. Being a equity share there are lots of rules and regulations to keep the hunting top notch. Call for details today!