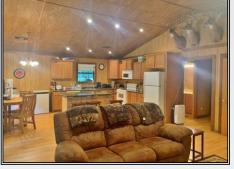

## **SOUTHERN** STATES REALTY

201 Hodge Road, Tallulah, LA

2176 Acres MLS #133403 UC #23042-33403

Equity share of diamond Island for sell with camp! This breathtaking camp and equity share is located on Diamond Island in Tallulah, LA. The 6 bed/2 bath camp sits on the banks of the Mississippi River and has covered porches and beautiful views. The Island has long been known for its unreal deer and duck hunting. This whole area has been under strict habitat and deer management for many years. The equity share is 1/27 of 2176 acres that has every type of river bottom habitat that you can imagine. Giant hardwoods to thick cutover and everything in between. The hunting is turnkey. The large plots are planted and the stands and feeders are ready to go. Just show up and hunt. If you want a place to hunt great deer, catch lots of fish and kill lots of ducks every year, this is your spot. This is truly a sportsman paradise that's still close to restaurants, shopping and nightlife in Vicksburg. Being a equity share there are lots of rules and regulations to keep the hunting top notch. Call for details today!