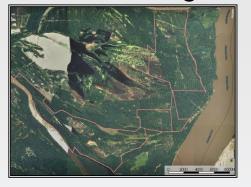

## **SOUTHERN** STATES REALTY

201 Hodge Road, Tallulah, LA

2176 Acres MLS #133403 UC #23042-33403

Equity share of diamond Island for sell with camp! This breathtaking camp and equity share is located on Diamond Island in Tallulah, LA. The 6 bed/2 bath camp sits on the banks of the Mississippi River and has covered porches and beautiful views. The Island has long been known for its unreal deer and duck hunting. This whole area has been under strict habitat and deer management for many years. The equity share is 1/27 of 2176 acres that has every type of river bottom habitat that you can imagine. Giant hardwoods to thick cutover and everything in between. The hunting is turnkey. The large plots are planted and the stands and feeders are ready to go. Just show up and hunt. If you want a place to hunt great deer, catch lots of fish and kill lots of ducks every year, this is your spot. This is truly a sportsman paradise that's still close to restaurants, shopping and nightlife in Vicksburg. Being a equity share there are lots of rules and regulations to keep the hunting top notch. Call for details today!

32.206754, -90.998993 GPS