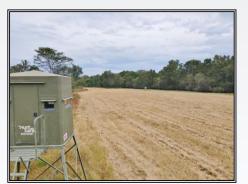

## **SOUTHERN** STATES REALTY

201 Hodge Road, Tallulah, LA

2176 Acres MLS #133403 UC #23042-33403

Equity share of diamond Island for sell with camp! This breathtaking camp and equity share is located on Diamond Island in Tallulah, LA. The 6 bed/2 bath camp sits on the banks of the Mississippi River and has covered porches and beautiful views. The Island has long been known for its unreal deer and duck hunting. This whole area has been under strict habitat and deer management for many years. The equity share is 1/27 of 2176 acres that has every type of river bottom habitat that you can imagine. Giant hardwoods to thick cutover and everything in between. The hunting is turnkey. The large plots are planted and the stands and feeders are ready to go. Just show up and hunt. If you want a place to hunt great deer, catch lots of fish and kill lots of ducks every year, this is your spot. This is truly a sportsman paradise that's still close to restaurants, shopping and nightlife in Vicksburg. Being a equity share there are lots of rules and regulations to keep the hunting top notch. Call for details today!