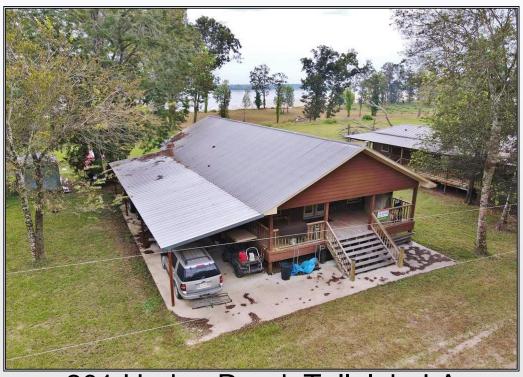

## **SOUTHERN** STATES REALTY

201 Hodge Road, Tallulah, LA

2176 Acres MLS #133403 UC #23042-33403

Equity share of diamond Island for sell with camp! This breathtaking camp and equity share is located on Diamond Island in Tallulah, LA. The 6 bed/2 bath camp sits on the banks of the Mississippi River and has covered porches and beautiful views. The Island has long been known for its unreal deer and duck hunting. This whole area has been under strict habitat and deer management for many years. The equity share is 1/27 of 2176 acres that has every type of river bottom habitat that you can imagine. Giant hardwoods to thick cutover and everything in between. The hunting is turnkey. The large plots are planted and the stands and feeders are ready to go. Just show up and hunt. If you want a place to hunt great deer, catch lots of fish and kill lots of ducks every year, this is your spot. This is truly a sportsman paradise that's still close to restaurants, shopping and nightlife in Vicksburg. Being a equity share there are lots of rules and regulations to keep the hunting top notch. Call for details today!