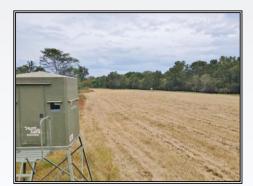

## 201 Hodge Road, Tallulah, LA

Equity share of diamond Island for sell with camp! This breathtaking camp and equity share is located on Diamond Island in Tallulah, LA. The 6 bed/2 bath camp sits on the banks of the Mississippi River and has covered porches and beautiful views. The Island has long been known for its unreal deer and duck hunting. This whole area has been under strict habitat and deer management for many years. The equity share is 1/27 of 2176 acres that has every type of river bottom habitat that you can imagine. Giant hardwoods to thick cutover and everything in between. The hunting is turnkey. The large plots are planted and the stands and feeders are ready to go. Just show up and hunt. If you want a place to hunt great deer, catch lots of fish and kill lots of ducks every year, this is your spot. This is truly a sportsman paradise that's still close to restaurants, shopping and nightlife in Vicksburg. Being a equity share there are lots of rules and regulations to keep the hunting top notch. Call for details today!