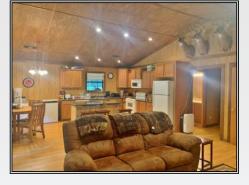

## 201 Hodge Road, Tallulah, LA

Equity share of diamond Island for sell with camp! This breathtaking camp and equity share is located on Diamond Island in Tallulah, LA. The 6 bed/2 bath camp sits on the banks of the Mississippi River and has covered porches and beautiful views. The Island has long been known for its unreal deer and duck hunting. This whole area has been under strict habitat and deer management for many years. The equity share is 1/27 of 2176 acres that has every type of river bottom habitat that you can imagine. Giant hardwoods to thick cutover and everything in between. The hunting is turnkey. The large plots are planted and the stands and feeders are ready to go. Just show up and hunt. If you want a place to hunt great deer, catch lots of fish and kill lots of ducks every year, this is your spot. This is truly a sportsman paradise that's still close to restaurants, shopping and nightlife in Vicksburg. Being a equity share there are lots of rules and regulations to keep the hunting top notch. Call for details today!