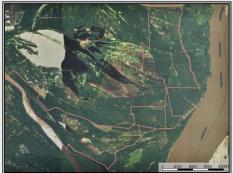

## 201 Hodge Road, Tallulah, LA

Equity share of diamond Island for sell with camp! This breathtaking camp and equity share is located on Diamond Island in Tallulah, LA. The 6 bed/2 bath camp sits on the banks of the Mississippi River and has covered porches and beautiful views. The Island has long been known for its unreal deer and duck hunting. This whole area has been under strict habitat and deer management for many years. The equity share is 1/27 of 2176 acres that has every type of river bottom habitat that you can imagine. Giant hardwoods to thick cutover and everything in between. The hunting is turnkey. The large plots are planted and the stands and feeders are ready to go. Just show up and hunt. If you want a place to hunt great deer, catch lots of fish and kill lots of ducks every year, this is your spot. This is truly a sportsman paradise that's still close to restaurants, shopping and nightlife in Vicksburg. Being a equity share there are lots of rules and regulations to keep the hunting top notch. Call for details today!