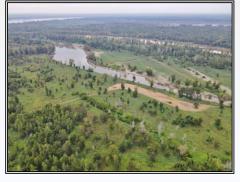

## 201 Hodge Road, Tallulah, LA

Equity share of diamond Island for sell with camp! This breathtaking camp and equity share is located on Diamond Island in Tallulah, LA. The 6 bed/2 bath camp sits on the banks of the Mississippi River and has covered porches and beautiful views. The Island has long been known for its unreal deer and duck hunting. This whole area has been under strict habitat and deer management for many years. The equity share is 1/27 of 2176 acres that has every type of river bottom habitat that you can imagine. Giant hardwoods to thick cutover and everything in between. The hunting is turnkey. The large plots are planted and the stands and feeders are ready to go. Just show up and hunt. If you want a place to hunt great deer, catch lots of fish and kill lots of ducks every year, this is your spot. This is truly a sportsman paradise that's still close to restaurants, shopping and nightlife in Vicksburg. Being a equity share there are lots of rules and regulations to keep the hunting top notch. Call for details today!

32.206754, -90.998993 GPS

\$630,000

2176 Acres MLS #133403 UC #23042-33403