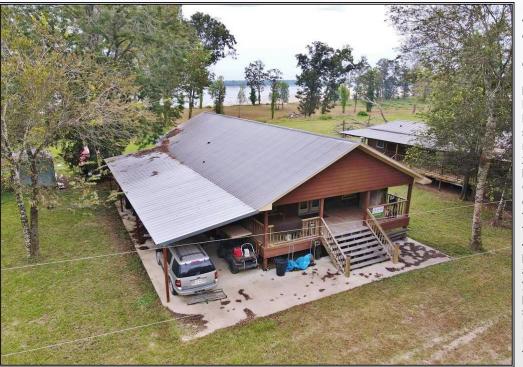

## 201 Hodge Road, Tallulah, LA

Equity share of diamond Island for sell with camp! This breathtaking camp and equity share is located on Diamond Island in Tallulah, LA. The 6 bed/2 bath camp sits on the banks of the Mississippi River and has covered porches and beautiful views. The Island has long been known for its unreal deer and duck hunting. This whole area has been under strict habitat and deer management for many years. The equity share is 1/27 of 2176 acres that has every type of river bottom habitat that you can imagine. Giant hardwoods to thick cutover and everything in between. The hunting is turnkey. The large plots are planted and the stands and feeders are ready to go. Just show up and hunt. If you want a place to hunt great deer, catch lots of fish and kill lots of ducks every year, this is your spot. This is truly a sportsman paradise that's still close to restaurants, shopping and nightlife in Vicksburg. Being a equity share there are lots of rules and regulations to keep the hunting top notch. Call for details today!