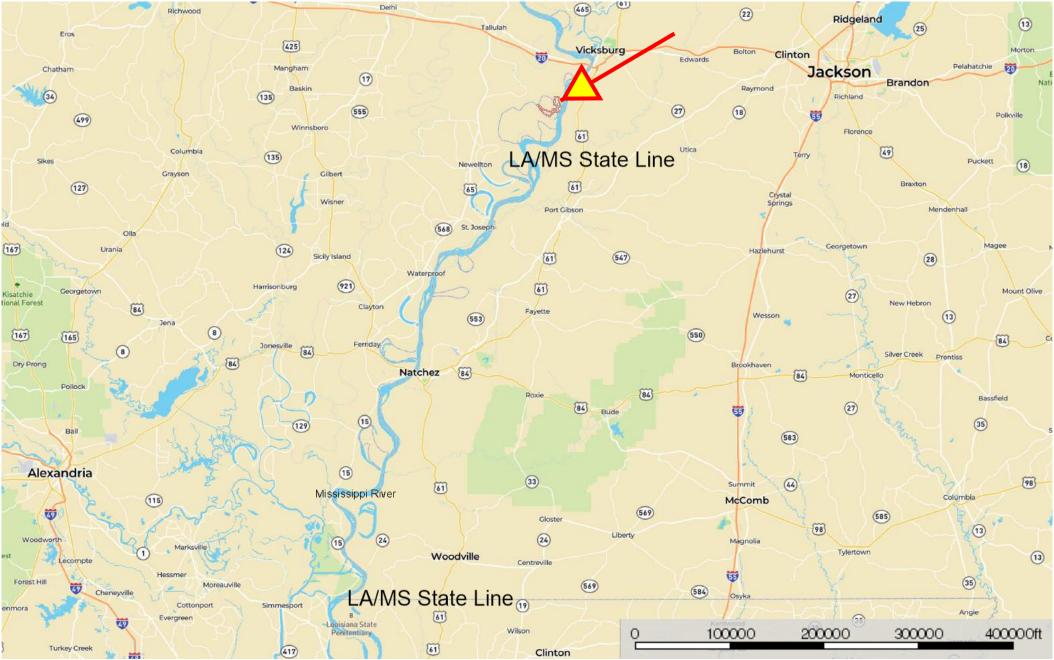

D Boundary

D Boundary

The information contained herein was obtained from sources deemed to be reliable. MapRight Services makes no warranties or guarantees as to the completeness or accuracy thereof.

D Boundary ----- Stream, River/Creek