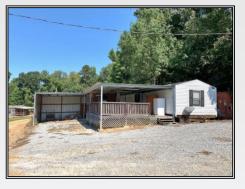

## SOUTHERN STATES REALTY

1003 Travelers Rest Road, Lorman

1 Equity Share of 4200 Acres in Jefferson County north of Natchez, MS-There is approximately 40% of the land in the hills and 60% in the bottoms. The hills have great hardwood timber with roads and large food plots throughout. The bottoms have cropland and bottomland hardwood with a great road system for easy access. There is nowhere in the area that offers better duck, deer, turkey and squirrel hunting. Not to mention great fishing! There are several large established duck holes that produce limits of ducks year after year. The property is consistently producing 140"-160" deer every year. Box stands and feeders are already in place just show up and hunt! This is the best bang for your buck for having great hunting year after year. There are great fair rules in place for the shareholders and the hunting pressure has been very limited the past few years. There is a 2 Bed/ 1 Bath mobile home with large porch to entertain. Call today to see this awesome tract.