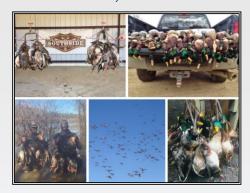

## SOUTHERN STATES REALTY

1003 Travelers Rest Road, Lorman

1 Equity Share of 4200 Acres in Jefferson County north of Natchez, MS-There is approximately 40% of the land in the hills and 60% in the bottoms. The hills have great hardwood timber with roads and large food plots throughout. The bottoms have cropland and bottomland hardwood with a great road system for easy access. There is nowhere in the area that offers better duck, deer, turkey and squirrel hunting. Not to mention great fishing! There are several large established duck holes that produce limits of ducks year after year. The property is consistently producing 140"-160" deer every year. Box stands and feeders are already in place just show up and hunt! This is the best bang for your buck for having great hunting year after year. There are great fair rules in place for the shareholders and the hunting pressure has been very limited the past few years. There is a 2 Bed/ 1 Bath mobile home with large porch to entertain. Call today to see this awesome tract.