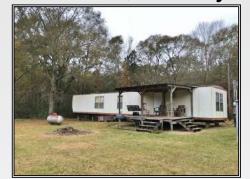

## **SOUTHERN STATES REALTY**

Great TURN KEY hunting, recreational and timber investment property located within 5 minutes of Liberty, MS! This 191 acres +/- is located conveniently 3 miles SW of Liberty, MS on County Farm Road with approximately 1,800 feet of public county road frontage and it is covered with mature pine and hardwood timber that has a value of over \$225,000, providing immediate return on your investment! 110 acres has recently had a prescribed burn to improve stand quality and wildlife habitat. There are 6 food plots along with several interior and perimeter trails that provide great access throughout the property. There is a single wide mobile home on the property that the sellers currently use for a hunting camp and it comes fully furnished. And last but not least, there is also a 40' x 50' pole barn perfect for storing equipment and tools. This property is loaded with potential and is ready for you to turn into your own paradise, so call and schedule your appointment today!