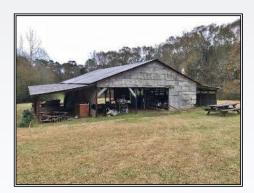

## **SOUTHERN STATES REALTY**

Great TURN KEY hunting, recreational and timber investment property located within 5 minutes of Liberty, MS! This 191 acres +/- is located conveniently 3 miles SW of Liberty, MS on County Farm Road with approximately 1,800 feet of public county road frontage and it is covered with mature pine and hardwood timber that has a value of over \$225,000, providing immediate return on your investment! 110 acres has recently had a prescribed burn to improve stand quality and wildlife habitat. There are 6 food plots along with several interior and perimeter trails that provide great access throughout the property. There is a single wide mobile home on the property that the sellers currently use for a hunting camp and it comes fully furnished. And last but not least, there is also a 40' x 50' pole barn perfect for storing equipment and tools. This property is loaded with potential and is ready for you to turn into your own paradise, so call and schedule your appointment today!