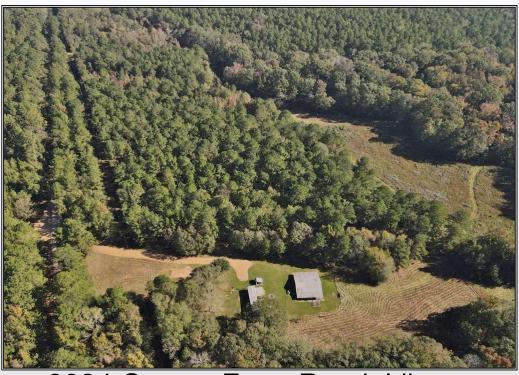

## **SOUTHERN STATES REALTY**

Great TURN KEY hunting, recreational and timber investment property located within 5 minutes of Liberty, MS! This 191 acres +/- is located conveniently 3 miles SW of Liberty, MS on County Farm Road with approximately 1,800 feet of public county road frontage and it is covered with mature pine and hardwood timber that has a value of over \$225,000, providing immediate return on your investment! 110 acres has recently had a prescribed burn to improve stand quality and wildlife habitat. There are 6 food plots along with several interior and perimeter trails that provide great access throughout the property. There is a single wide mobile home on the property that the sellers currently use for a hunting camp and it comes fully furnished. And last but not least, there is also a 40' x 50' pole barn perfect for storing equipment and tools. This property is loaded with potential and is ready for you to turn into your own paradise, so call and schedule your appointment today!