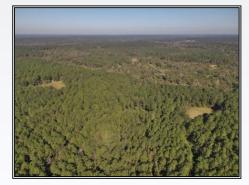

## **SOUTHERN STATES REALTY**

Great TURN KEY hunting, recreational and timber investment property located within 5 minutes of Liberty, MS! This 191 acres +/- is located conveniently 3 miles SW of Liberty, MS on County Farm Road with approximately 1,800 feet of public county road frontage and it is covered with mature pine and hardwood timber that has a value of over \$225,000, providing immediate return on your investment! 110 acres has recently had a prescribed burn to improve stand quality and wildlife habitat. There are 6 food plots along with several interior and perimeter trails that provide great access throughout the property. There is a single wide mobile home on the property that the sellers currently use for a hunting camp and it comes fully furnished. And last but not least, there is also a 40' x 50' pole barn perfect for storing equipment and tools. This property is loaded with potential and is ready for you to turn into your own paradise, so call and schedule your appointment today!