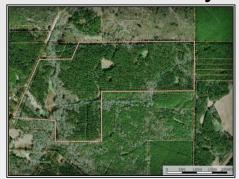

## **SOUTHERN STATES REALTY**

Great TURN KEY hunting, recreational and timber investment property located within 5 minutes of Liberty, MS! This 191 acres +/- is located conveniently 3 miles SW of Liberty, MS on County Farm Road with approximately 1,800 feet of public county road frontage and it is covered with mature pine and hardwood timber that has a value of over \$225,000, providing immediate return on your investment! 110 acres has recently had a prescribed burn to improve stand quality and wildlife habitat. There are 6 food plots along with several interior and perimeter trails that provide great access throughout the property. There is a single wide mobile home on the property that the sellers currently use for a hunting camp and it comes fully furnished. And last but not least, there is also a 40' x 50' pole barn perfect for storing equipment and tools. This property is loaded with potential and is ready for you to turn into your own paradise, so call and schedule your appointment today!

3834 County Farm Road, Liberty

31.126537, -90.833754 GPS

\$635,000 MLS #132313 UC #23042-32313

191 Acres