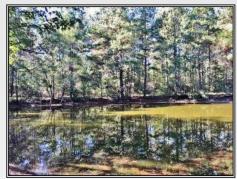

## **SOUTHERN STATES REALTY**

Great TURN KEY hunting, recreational and timber investment property located within 5 minutes of Liberty, MS! This 191 acres +/- is located conveniently 3 miles SW of Liberty, MS on County Farm Road with approximately 1,800 feet of public county road frontage and it is covered with mature pine and hardwood timber that has a value of over \$225,000, providing immediate return on your investment! 110 acres has recently had a prescribed burn to improve stand quality and wildlife habitat. There are 6 food plots along with several interior and perimeter trails that provide great access throughout the property. There is a single wide mobile home on the property that the sellers currently use for a hunting camp and it comes fully furnished. And last but not least, there is also a 40' x 50' pole barn perfect for storing equipment and tools. This property is loaded with potential and is ready for you to turn into your own paradise, so call and schedule your appointment today!