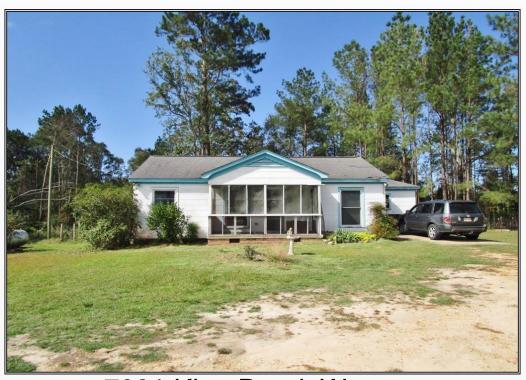

## SOUTHERN STATES REALTY

Attention Hunters and Do It Yourselfers!!! This is the place you have been looking for. This farm House is approximately 1,380 sq ft on 52 acres loaded with a 20+ year old natural regeneration pine and hardwood timber stand that is located on the edge of the Pearl River Basin in north east Copiah County, MS and has a recent timber appraisal of over \$1,000 per acre. Being near the Pearl River Basin and having abundant mast producing trees, large and small game hunting is great. This property is near the Stronghope Community where quiet country living is at its best.

7091 King Road, Wesson

\$199,900

52 Acres MLS #133463 UC #23042-33463