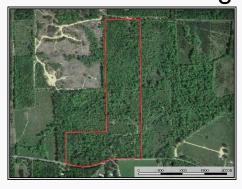

## SOUTHERN STATES REALTY

Attention Hunters and Do It Yourselfers!!! This is the place you have been looking for. This farm House is approximately 1,380 sq ft on 52 acres loaded with a 20+ year old natural regeneration pine and hardwood timber stand that is located on the edge of the Pearl River Basin in north east Copiah County, MS and has a recent timber appraisal of over \$1,000 per acre. Being near the Pearl River Basin and having abundant mast producing trees, large and small game hunting is great. This property is near the Stronghope Community where quiet country living is at its best.

7091 King Road, Wesson

\$199,900

52 Acres MLS #133463 UC #23042-33463