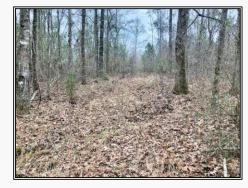

## SOUTHERN STATES REALTY

7091 King Road, Wesson

Attention Hunters and Do It Yourselfers!!! This is the place you have been looking for. This farm House is approximately 1,380 sq ft on 52 acres loaded with a 20+ year old natural regeneration pine and hardwood timber stand that is located on the edge of the Pearl River Basin in north east Copiah County, MS and has a recent timber appraisal of over \$1,000 per acre. Being near the Pearl River Basin and having abundant mast producing trees, large and small game hunting is great. This property is near the Stronghope Community where quiet country living is at its best.