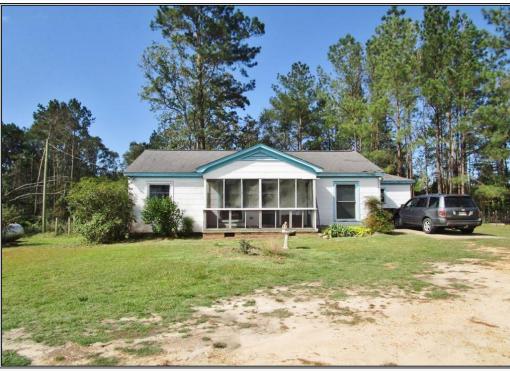

## SOUTHERN STATES REALTY

7091 King Road, Wesson

Attention Hunters and Do It Yourselfers!!! This is the place you have been looking for. This farm House is approximately 1,380 sq ft on 52 acres loaded with a 20+ year old natural regeneration pine and hardwood timber stand that is located on the edge of the Pearl River Basin in north east Copiah County, MS and has a recent timber appraisal of over \$1,000 per acre. Being near the Pearl River Basin and having abundant mast producing trees, large and small game hunting is great. This property is near the Stronghope Community where quiet country living is at its best.