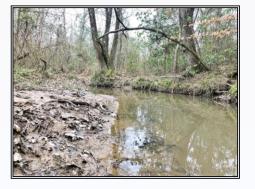

## SOUTHERN STATES REALTY

7091 King Road, Wesson

Attention Hunters and Do It Yourselfers!!! This is the place you have been looking for. This farm House is approximately 1,380 sq ft on 52 acres loaded with a 20+ year old natural regeneration pine and hardwood timber stand that is located on the edge of the Pearl River Basin in north east Copiah County, MS and has a recent timber appraisal of over \$1,000 per acre. Being near the Pearl River Basin and having abundant mast producing trees, large and small game hunting is great. This property is near the Stronghope Community where quiet country living is at its best.