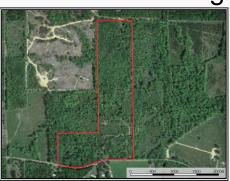

## SOUTHERN STATES REALTY

7091 King Road, Wesson

Attention Hunters and Do It Yourselfers!!! This is the place you have been looking for. This farm House is approximately 1,380 sq ft on 52 acres loaded with a 20+ year old natural regeneration pine and hardwood timber stand that is located on the edge of the Pearl River Basin in north east Copiah County, MS and has a recent timber appraisal of over \$1,000 per acre. Being near the Pearl River Basin and having abundant mast producing trees, large and small game hunting is great. This property is near the Stronghope Community where quiet country living is at its best.

31.736722, -90.181043 GPS

\$211,700 52 Acres MLS #133463 UC #23042-33463