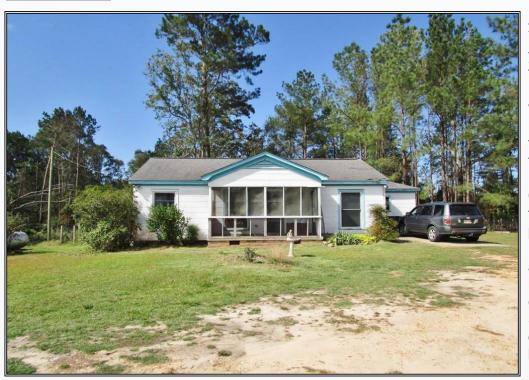

## SOUTHERN STATES REALTY

Attention Hunters and Do It Yourselfers!!! This is the place you have been looking for. This farm House is approximately 1,380 sq ft on 52 acres loaded with a 20+ year old natural regeneration pine and hardwood timber stand that is located on the edge of the Pearl River Basin in north east Copiah County, MS and has a recent timber appraisal of over \$1,000 per acre. Being near the Pearl River Basin and having abundant mast producing trees, large and small game hunting is great. This property is near the Stronghope Community where quiet country living is at its best.

7091 King Road, Wesson

31.736722, -90.181043 GPS

\$199,900

52 Acres MLS #133463 UC #23042-33463