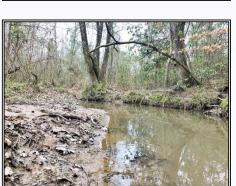

## SOUTHERN STATES REALTY

Attention Hunters and Do It Yourselfers!!! This is the place you have been looking for. This farm House is approximately 1,380 sq ft on 52 acres loaded with a 20+ year old natural regeneration pine and hardwood timber stand that is located on the edge of the Pearl River Basin in north east Copiah County, MS and has a recent timber appraisal of over \$1,000 per acre. Being near the Pearl River Basin and having abundant mast producing trees, large and small game hunting is great. This property is near the Stronghope Community where quiet country living is at its best.