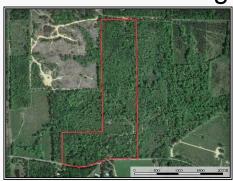

## SOUTHERN STATES REALTY

Attention Hunters and Do It Yourselfers!!! This is the place you have been looking for. This farm House is approximately 1,380 sq ft on 52 acres loaded with a 20+ year old natural regeneration pine and hardwood timber stand that is located on the edge of the Pearl River Basin in north east Copiah County, MS and has a recent timber appraisal of over \$1,000 per acre. Being near the Pearl River Basin and having abundant mast producing trees, large and small game hunting is great. This property is near the Stronghope Community where quiet country living is at its best.

7091 King Road, Wesson

31.736722, -90.181043 GPS

\$199,900

52 Acres MLS #133463 UC #23042-33463