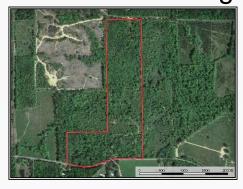

## SOUTHERN STATES REALTY

Attention Hunters and Do It Yourselfers!!! This is the place you have been looking for. This farm House is approximately 1,380 sq ft on 52 acres loaded with a 20+ year old natural regeneration pine and hardwood timber stand that is located on the edge of the Pearl River Basin in north east Copiah County, MS and has a recent timber appraisal of over \$1,000 per acre. Being near the Pearl River Basin and having abundant mast producing trees, large and small game hunting is great. This property is near the Stronghope Community where quiet country living is at its best.

7091 King Road, Wesson

\$175,000

52 Acres MLS #133463 UC #23042-33463