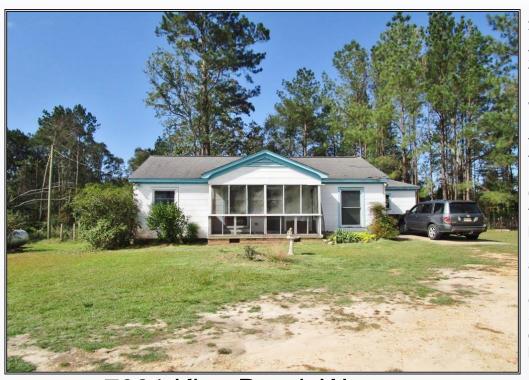

## SOUTHERN STATES REALTY

Attention Hunters and Do It Yourselfers!!! This is the place you have been looking for. This farm House is approximately 1,380 sq ft on 52 acres loaded with a 20+ year old natural regeneration pine and hardwood timber stand that is located on the edge of the Pearl River Basin in north east Copiah County, MS and has a recent timber appraisal of over \$1,000 per acre. Being near the Pearl River Basin and having abundant mast producing trees, large and small game hunting is great. This property is near the Stronghope Community where quiet country living is at its best.

7091 King Road, Wesson

\$175,000

52 Acres MLS #133463 UC #23042-33463