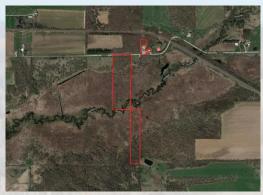

## The Columbia County Land & Home Live Auction May $15^{th}\ 2021\ 1pm$

W2796 Kowald Road

Cambria, WI 53923

Hunting Property, Hobby Farm, Family Compound?? This canvas is yours to paint, Columbia County, Cambria, WI. Friends will be jealous of this 23+/- acre property that holds excellent hunting adventures with more instore. Beautiful marsh, with flowing stream running through the property and wooded areas all spell out to the local wildlife "Eat, Drink, and Sleep here!" Other hunting vices- turkey and duck are available as well. Enjoy the 66x40 pole shed/house with a 1-bedroom loft, 1full bath, ½ bath, dining room, living room, mud room and kitchen! Opportunities abound as the shed portion was previously used as an auto repair shop. This workshop was a fully functioning auto repair shop and could be again, or it could just be YOUR shop. Properties like this are one-of-a-kind, don't miss out.