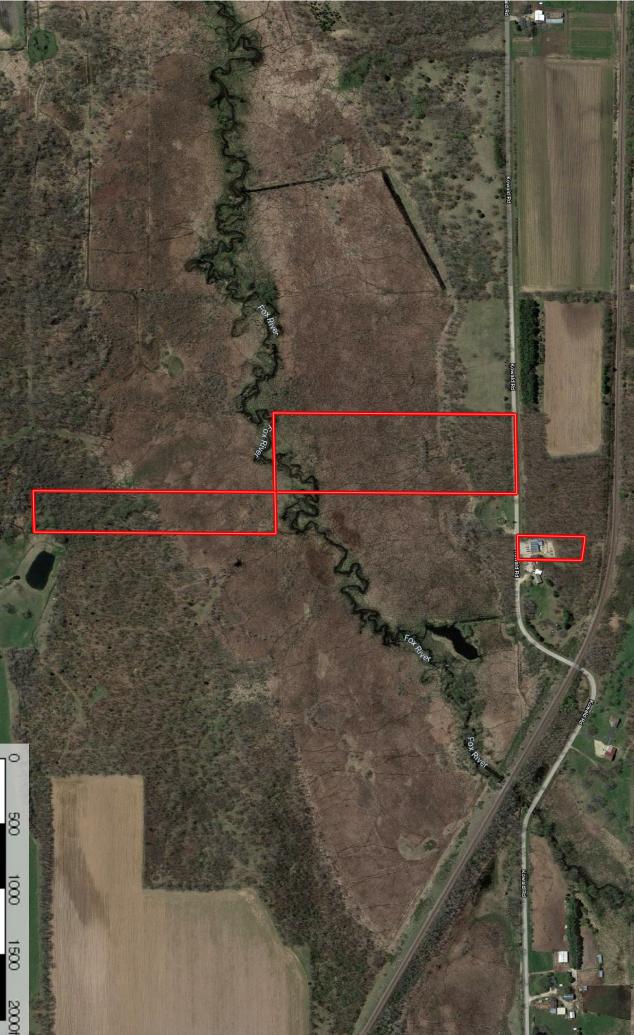

## The Columbia County Land & Home Live Auction May $15^{th}\ 2021\ 1pm$

W2796 Kowald Road

Cambria, WI 53923

Hunting Property, Hobby Farm, Family Compound?? This canvas is yours to paint, Columbia County, Cambria, WI. Friends will be jealous of this 23+/- acre property that holds excellent hunting adventures with more instore. Beautiful marsh, with flowing stream running through the property and wooded areas all spell out to the local wildlife "Eat, Drink, and Sleep here!" Other hunting vices- turkey and duck are available as well. Enjoy the 66x40 pole shed/house with a 1-bedroom loft, 1full bath, ½ bath, dining room, living room, mud room and kitchen! Opportunities abound as the shed portion was previously used as an auto repair shop. This workshop was a fully functioning auto repair shop and could be again, or it could just be YOUR shop. Properties like this are one-of-a-kind, don't miss out.

Year Built: 1989 Assessor Full Garage

Assessor Est. Acres: 23.52

**Open House Info** 

5/5/2021 4:00-6:00

Click M for Map:

Documents (if any): 11:00-1:00 5/8/2021 **Calculate Payment:** 

From Hwy 33 take County Rd H to the north and go approximately 4 miles north on H till you take a right on Kowald Rd. house is .75 miles