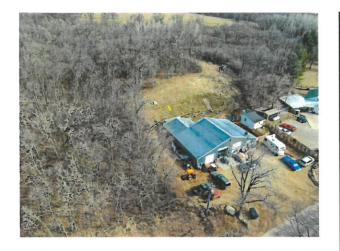

## The Columbia County Land & Home Live Auction May $15^{th}\ 2021\ 1pm$

W2796 Kowald Road

Cambria, WI 53923

Hunting Property, Hobby Farm, Family Compound?? This canvas is yours to paint, Columbia County, Cambria, WI. Friends will be jealous of this 23+/- acre property that holds excellent hunting adventures with more instore. Beautiful marsh, with flowing stream running through the property and wooded areas all spell out to the local wildlife "Eat, Drink, and Sleep here!" Other hunting vices- turkey and duck are available as well. Enjoy the 66x40 pole shed/house with a 1-bedroom loft, 1full bath, ½ bath, dining room, living room, mud room and kitchen! Opportunities abound as the shed portion was previously used as an auto repair shop. This workshop was a fully functioning auto repair shop and could be again, or it could just be YOUR shop. Properties like this are one-of-a-kind, don't miss out.