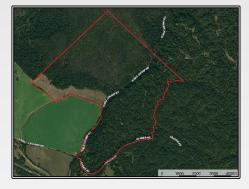

## **SOUTHERN** STATES REALTY

Deer and duck hunting land for sale north of Natchez, MS. This area is known for producing giant whitetails, the surrounding crop land and great large landowners make this a second to none trophy hunting area. A combination of hills and bottoms gives you river affect deer, bottomland duck and deer hunting and great deer and turkey hunting in the hills. There are 8 food plots on the property and half of the property hunts much bigger being that it has some rolling hills throughout. The property also features flat wetland timber that will hold plenty of ducks in the winter. It also has a 40 acre field that is leveed off that would make another great location for duck hunting. The proposed campsite is on an old historic home location overlooking a beautiful field with giant pecan trees and breathtaking views of the surrounding crops. If you want to hunt giant deer, turkey and ducks while having a beautiful campsite, this one may be for you. Being just north of Natchez, this won't last long. Call today!

Frasier Road, Lorman

\$2,100,000 641 Acres
MLS #134515
UC #23042-34515