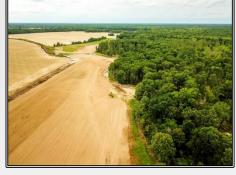

## **SOUTHERN** STATES REALTY

Deer and duck hunting land for sale north of Natchez, MS. This area is known for producing giant whitetails, the surrounding crop land and great large landowners make this a second to none trophy hunting area. A combination of hills and bottoms gives you river affect deer, bottomland duck and deer hunting and great deer and turkey hunting in the hills. There are 8 food plots on the property and half of the property hunts much bigger being that it has some rolling hills throughout. The property also features flat wetland timber that will hold plenty of ducks in the winter. It also has a 40 acre field that is leveed off that would make another great location for duck hunting. The proposed campsite is on an old historic home location overlooking a beautiful field with giant pecan trees and breathtaking views of the surrounding crops. If you want to hunt giant deer, turkey and ducks while having a beautiful campsite, this one may be for you. Being just north of Natchez, this won't last long. Call today!