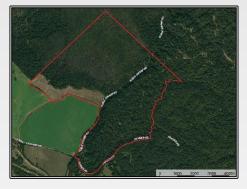

## **SOUTHERN** STATES REALTY

Deer and duck hunting land for sale north of Natchez, MS. This area is known for producing giant whitetails, the surrounding crop land and great large landowners make this a second to none trophy hunting area. A combination of hills and bottoms gives you river affect deer, bottomland duck and deer hunting and great deer and turkey hunting in the hills. There are 8 food plots on the property and half of the property hunts much bigger being that it has some rolling hills throughout. The property also features flat wetland timber that will hold plenty of ducks in the winter. It also has a 40 acre field that is leveed off that would make another great location for duck hunting. The proposed campsite is on an old historic home location overlooking a beautiful field with giant pecan trees and breathtaking views of the surrounding crops. If you want to hunt giant deer, turkey and ducks while having a beautiful campsite, this one may be for you. Being just north of Natchez, this won't last long. Call today!

Frasier Road, Lorman

\$1,950,000

641 Acres 641 Acres MLS #134515 UC #23042-34515