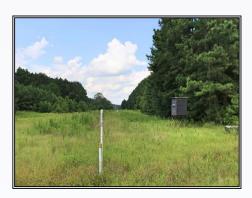

## CR 52812, Bay Springs

Mississippi hunting property for sale in Jasper County, Mississippi. The Gum Pond is a hunting property located in Jasper County, Mississippi about 11 miles east of Bay Springs. It's located at the end of a quiet dead-end road. It's approximately 2053 acres of wildlife habitat that includes about a 40 acres natural tupelo gum lake. The property has great deer hunting and an opportunity for a duck hunter to establish a few good duck holes. It has a plenty of roads, trails and gas lines throughout the property with established food plots. There are also a couple of large creeks that flow through the property. There is still a good bit of pine and hardwood timber value left on the property. Also, there is a camp house that can be negotiated separately. Deer hunting, duck hunting and fishing, this tract has it all.