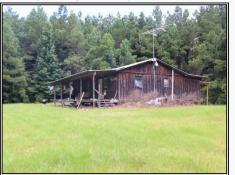

## CR 52812, Bay Springs

Mississippi hunting property for sale in Jasper County, Mississippi. The Gum Pond is a hunting property located in Jasper County, Mississippi about 11 miles east of Bay Springs. It's located at the end of a quiet dead-end road. It's approximately 2053 acres of wildlife habitat that includes about a 40 acres natural tupelo gum lake. The property has great deer hunting and an opportunity for a duck hunter to establish a few good duck holes. It has a plenty of roads, trails and gas lines throughout the property with established food plots. There are also a couple of large creeks that flow through the property. There is still a good bit of pine and hardwood timber value left on the property. Also, there is a camp house that can be negotiated separately. Deer hunting, duck hunting and fishing, this tract has it all.