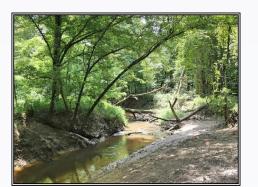

## CR 52812, Bay Springs

Mississippi hunting property for sale in Jasper County, Mississippi. The Gum Pond is a hunting property located in Jasper County, Mississippi about 11 miles east of Bay Springs. It's located at the end of a quiet dead-end road. It's approximately 2053 acres of wildlife habitat that includes about a 40 acres natural tupelo gum lake. The property has great deer hunting and an opportunity for a duck hunter to establish a few good duck holes. It has a plenty of roads, trails and gas lines throughout the property with established food plots. There are also a couple of large creeks that flow through the property. There is still a good bit of pine and hardwood timber value left on the property. Also, there is a camp house that can be negotiated separately. Deer hunting, duck hunting and fishing, this tract has it all.