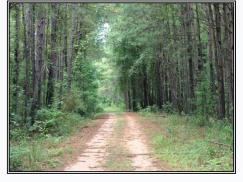

## CR 52812, Bay Springs

Mississippi hunting property for sale in Jasper County, Mississippi. The Gum Pond is a hunting property located in Jasper County, Mississippi about 11 miles east of Bay Springs. It's located at the end of a quiet dead-end road. It's approximately 2053 acres of wildlife habitat that includes about a 40 acres natural tupelo gum lake. The property has great deer hunting and an opportunity for a duck hunter to establish a few good duck holes. It has a plenty of roads, trails and gas lines throughout the property with established food plots. There are also a couple of large creeks that flow through the property. There is still a good bit of pine and hardwood timber value left on the property. Also, there is a camp house that can be negotiated separately. Deer hunting, duck hunting and fishing, this tract has it all.