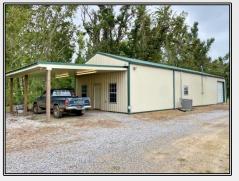

## SOUTHERN STATES REALTY

Hunting land for sale with camp in Concordia Parish, LA. Just across the river from Natchez, MS on Hwy 15 lies this +/-953 acre paradise. This turnkey setup is ready to go with a great road system, mature timber, box stands, feeders, duck holes and food plots. The tract is located on the inside of the levee bordering the famous Glasscock Island. This area is known for consistently producing 150" - 170" deer every year along with lots of ducks. Just imagine bagging a limit of mallards in the morning and hunting giant deer in the afternoon. The owner has good deer on camera right now and the food plots are already planted. Just show up and HUNT! The 3 bed, 2 bath camp is located outside the levee and has plenty of room for friends and family. It also has lockable storage for all your toys. This is rare opportunity to have deer and ducks 15 minutes from Natchez and less than 2 hours from Baton Rouge, LA. Great tracts like this in this market aren't lasting long. So, call today to setup your private showing of this wildlife paradise!