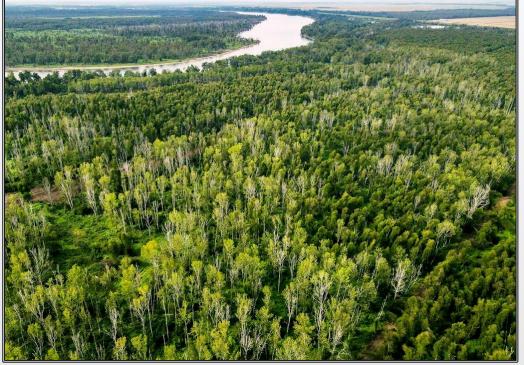

## SOUTHERN STATES REALTY

Hunting land for sale with camp in Concordia Parish, LA. Just across the river from Natchez, MS on Hwy 15 lies this +/-953 acre paradise. This turnkey setup is ready to go with a great road system, mature timber, box stands, feeders, duck holes and food plots. The tract is located on the inside of the levee bordering the famous Glasscock Island. This area is known for consistently producing 150" - 170" deer every year along with lots of ducks. Just imagine bagging a limit of mallards in the morning and hunting giant deer in the afternoon. The owner has good deer on camera right now and the food plots are already planted. Just show up and HUNT! The 3 bed, 2 bath camp is located outside the levee and has plenty of room for friends and family. It also has lockable storage for all your toys. This is rare opportunity to have deer and ducks 15 minutes from Natchez and less than 2 hours from Baton Rouge, LA. Great tracts like this in this market aren't lasting long. So, call today to setup your private showing of this wildlife paradise!