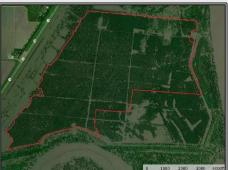

## SOUTHERN STATES REALTY

Hunting land for sale with camp in Concordia Parish, LA. Just across the river from Natchez, MS on Hwy 15 lies this +/-953 acre paradise. This turnkey setup is ready to go with a great road system, mature timber, box stands, feeders, duck holes and food plots. The tract is located on the inside of the levee bordering the famous Glasscock Island. This area is known for consistently producing 150" - 170" deer every year along with lots of ducks. Just imagine bagging a limit of mallards in the morning and hunting giant deer in the afternoon. The owner has good deer on camera right now and the food plots are already planted. Just show up and HUNT! The 3 bed, 2 bath camp is located outside the levee and has plenty of room for friends and family. It also has lockable storage for all your toys. This is rare opportunity to have deer and ducks 15 minutes from Natchez and less than 2 hours from Baton Rouge, LA. Great tracts like this in this market aren't lasting long. So, call today to setup your private showing of this wildlife paradise!

## Hwy 15, Vidalia

31.442427, -91.535495 GPS

\$2,700,000 953 Acres MLS #135221 UC #23042-35221

#HUNTINGLANDMAN