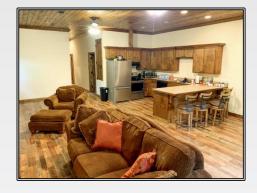

## SOUTHERN STATES REALTY

Hunting land for sale with camp in Concordia Parish, LA. Just across the river from Natchez, MS on Hwy 15 lies this +/-953 acre paradise. This turnkey setup is ready to go with a great road system, mature timber, box stands, feeders, duck holes and food plots. The tract is located on the inside of the levee bordering the famous Glasscock Island. This area is known for consistently producing 150" - 170" deer every year along with lots of ducks. Just imagine bagging a limit of mallards in the morning and hunting giant deer in the afternoon. The owner has good deer on camera right now and the food plots are already planted. Just show up and HUNT! The 3 bed, 2 bath camp is located outside the levee and has plenty of room for friends and family. It also has lockable storage for all your toys. This is rare opportunity to have deer and ducks 15 minutes from Natchez and less than 2 hours from Baton Rouge, LA. Great tracts like this in this market aren't lasting long. So, call today to setup your private showing of this wildlife paradise!