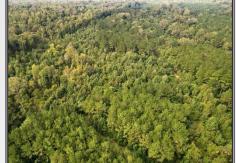

## SOUTHERN STATES REALTY

LA. Welcome to Hollywood, this +/- 145 acre tract is a piece of old Hollywood Plantation. Located just off of Sligo Road in NW West Feliciana Parish, this tract is in a dream location. Set back off of the road you will find gentle rolling hills with a great road system leading you to one of the many food plots and timber stands. The tract has various ages of hardwood and pine timber. There are several box stands, food plots and feeders already located on the tract. There has been very limited hunting the last couple of years and this tract is absolutely loaded with game. This area is known for its great deer and turkey hunting. Power and water are located at the blacktop road frontage. This tract also features several great camp or home sites. Tracts of this size are hard to find in St. Francisville area. Being only 15 minutes from town it is a quick trip to find food, shopping, fun and supplies. Call today to set up your showing of the beautiful property.