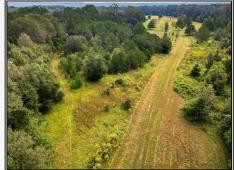

## SOUTHERN STATES REALTY

LA. Welcome to Hollywood, this +/- 145 acre tract is a piece of old Hollywood Plantation. Located just off of Sligo Road in NW West Feliciana Parish, this tract is in a dream location. Set back off of the road you will find gentle rolling hills with a great road system leading you to one of the many food plots and timber stands. The tract has various ages of hardwood and pine timber. There are several box stands, food plots and feeders already located on the tract. There has been very limited hunting the last couple of years and this tract is absolutely loaded with game. This area is known for its great deer and turkey hunting. Power and water are located at the blacktop road frontage. This tract also features several great camp or home sites. Tracts of this size are hard to find in St. Francisville area. Being only 15 minutes from town it is a quick trip to find food, shopping, fun and supplies. Call today to set up your showing of the beautiful property.