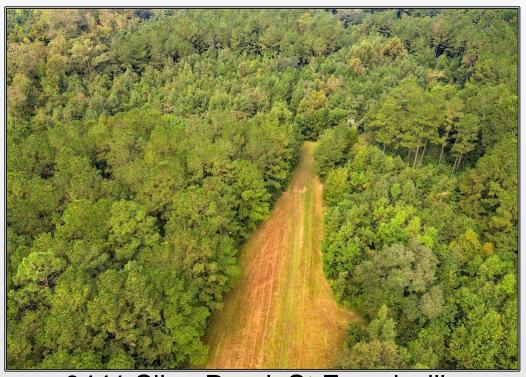

## SOUTHERN STATES REALTY

LA. Welcome to Hollywood, this +/- 145 acre tract is a piece of old Hollywood Plantation. Located just off of Sligo Road in NW West Feliciana Parish, this tract is in a dream location. Set back off of the road you will find gentle rolling hills with a great road system leading you to one of the many food plots and timber stands. The tract has various ages of hardwood and pine timber. There are several box stands, food plots and feeders already located on the tract. There has been very limited hunting the last couple of years and this tract is absolutely loaded with game. This area is known for its great deer and turkey hunting. Power and water are located at the blacktop road frontage. This tract also features several great camp or home sites. Tracts of this size are hard to find in St. Francisville area. Being only 15 minutes from town it is a quick trip to find food, shopping, fun and supplies. Call today to set up your showing of the beautiful property.

Land for sale in West Feliciana Parish,

9441 Sligo Road, St Francisville

\$950,000

145 Acres MLS #135348 UC #23042-35348