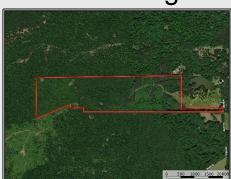

## SOUTHERN STATES REALTY

LA. Welcome to Hollywood, this +/- 145 acre tract is a piece of old Hollywood Plantation. Located just off of Sligo Road in NW West Feliciana Parish, this tract is in a dream location. Set back off of the road you will find gentle rolling hills with a great road system leading you to one of the many food plots and timber stands. The tract has various ages of hardwood and pine timber. There are several box stands, food plots and feeders already located on the tract. There has been very limited hunting the last couple of years and this tract is absolutely loaded with game. This area is known for its great deer and turkey hunting. Power and water are located at the blacktop road frontage. This tract also features several great camp or home sites. Tracts of this size are hard to find in St. Francisville area. Being only 15 minutes from town it is a quick trip to find food, shopping, fun and supplies. Call today to set up your showing of the beautiful property.

Land for sale in West Feliciana Parish,

9441 Sligo Road, St Francisville

\$950,000

145 Acres MLS #135348 UC #23042-35348