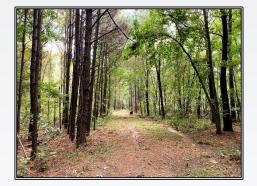

## SOUTHERN STATES REALTY

LA. Welcome to Hollywood, this +/- 145 acre tract is a piece of old Hollywood Plantation. Located just off of Sligo Road in NW West Feliciana Parish, this tract is in a dream location. Set back off of the road you will find gentle rolling hills with a great road system leading you to one of the many food plots and timber stands. The tract has various ages of hardwood and pine timber. There are several box stands, food plots and feeders already located on the tract. There has been very limited hunting the last couple of years and this tract is absolutely loaded with game. This area is known for its great deer and turkey hunting. Power and water are located at the blacktop road frontage. This tract also features several great camp or home sites. Tracts of this size are hard to find in St. Francisville area. Being only 15 minutes from town it is a quick trip to find food, shopping, fun and supplies. Call today to set up your showing of the beautiful property.