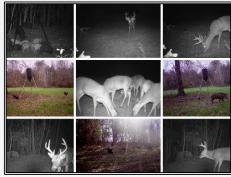

## SOUTHERN STATES REALTY

LA. Welcome to Hollywood, this +/- 145 acre tract is a piece of old Hollywood Plantation. Located just off of Sligo Road in NW West Feliciana Parish, this tract is in a dream location. Set back off of the road you will find gentle rolling hills with a great road system leading you to one of the many food plots and timber stands. The tract has various ages of hardwood and pine timber. There are several box stands, food plots and feeders already located on the tract. There has been very limited hunting the last couple of years and this tract is absolutely loaded with game. This area is known for its great deer and turkey hunting. Power and water are located at the blacktop road frontage. This tract also features several great camp or home sites. Tracts of this size are hard to find in St. Francisville area. Being only 15 minutes from town it is a quick trip to find food, shopping, fun and supplies. Call today to set up your showing of the beautiful property.