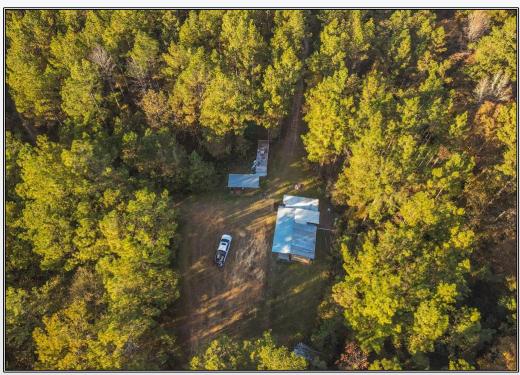

## SOUTHERN STATES REALTY

Land for sale in Jefferson County, MS. This 40 acre tract surrounded by the Homochitto National Forest is a deer hunter's dream. This truly off-grid property is currently powered by a generator (the generator is not part of the sale) and obtains water through a rainwater collection system. Loaded with timber and 3 food plots, this tract is set up and ready to go. The thick pines across the creek on the property make for great bedding areas all year long. This tract is surrounded by the Homochitto National Forest giving you yearround access to thousands of acres to hunt as well. There is a camp as well as a skinning shed already on the property. The tract is located less than 30 minutes from I-55 and right off HWY 552. Small tracts like these do not come up often, especially bordering the Homochitto National Forest, so do not hesitate. If you want great deer hunting, yearround access to the national forest, a beautiful creek and a camp already on the property, this is the tract for you. Call us today and schedule a private showing for this rare, secluded, offgrid property in the Homochitto National Forest. Cash buyers only due to special use land permit required for access to the property.

Forest Service Road 128, Union Church

Signature of the control of the cont

\$159,000

40 Acres MLS #135578 UC #23042-35578