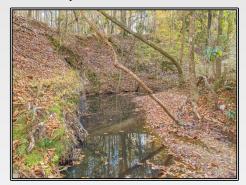

## SOUTHERN STATES REALTY

Land for sale in Jefferson County, MS. This 40 acre tract surrounded by the Homochitto National Forest is a deer hunter's dream. This truly off-grid property is currently powered by a generator (the generator is not part of the sale) and obtains water through a rainwater collection system. Loaded with timber and 3 food plots, this tract is set up and ready to go. The thick pines across the creek on the property make for great bedding areas all year long. This tract is surrounded by the Homochitto National Forest giving you yearround access to thousands of acres to hunt as well. There is a camp as well as a skinning shed already on the property. The tract is located less than 30 minutes from I-55 and right off HWY 552. Small tracts like these do not come up often, especially bordering the Homochitto National Forest, so do not hesitate. If you want great deer hunting, yearround access to the national forest, a beautiful creek and a camp already on the property, this is the tract for you. Call us today and schedule a private showing for this rare, secluded, offgrid property in the Homochitto National Forest. Cash buyers only due to special use land permit required for access to the property.