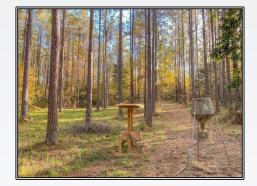

## SOUTHERN STATES REALTY

Land for sale in Jefferson County, MS. This 40 acre tract surrounded by the Homochitto National Forest is a deer hunter's dream. This truly off-grid property is currently powered by a generator (the generator is not part of the sale) and obtains water through a rainwater collection system. Loaded with timber and 3 food plots, this tract is set up and ready to go. The thick pines across the creek on the property make for great bedding areas all year long. This tract is surrounded by the Homochitto National Forest giving you yearround access to thousands of acres to hunt as well. There is a camp as well as a skinning shed already on the property. The tract is located less than 30 minutes from I-55 and right off HWY 552. Small tracts like these do not come up often, especially bordering the Homochitto National Forest, so do not hesitate. If you want great deer hunting, yearround access to the national forest, a beautiful creek and a camp already on the property, this is the tract for you. Call us today and schedule a private showing for this rare, secluded, offgrid property in the Homochitto National Forest. Cash buyers only due to special use land permit required for access to the property.