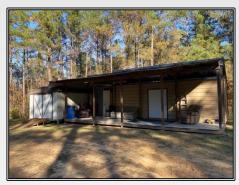

## SOUTHERN STATES REALTY

Land for sale in Jefferson County, MS. This 40 acre tract surrounded by the Homochitto National Forest is a deer hunter's dream. This truly off-grid property is currently powered by a generator (the generator is not part of the sale) and obtains water through a rainwater collection system. Loaded with timber and 3 food plots, this tract is set up and ready to go. The thick pines across the creek on the property make for great bedding areas all year long. This tract is surrounded by the Homochitto National Forest giving you yearround access to thousands of acres to hunt as well. There is a camp as well as a skinning shed already on the property. The tract is located less than 30 minutes from I-55 and right off HWY 552. Small tracts like these do not come up often, especially bordering the Homochitto National Forest, so do not hesitate. If you want great deer hunting, yearround access to the national forest, a beautiful creek and a camp already on the property, this is the tract for you. Call us today and schedule a private showing for this rare, secluded, offgrid property in the Homochitto National Forest. Cash buyers only due to special use land permit required for access to the property.