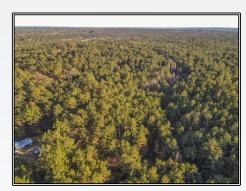

## SOUTHERN STATES REALTY

Land for sale in Jefferson County, MS. This 40 acre tract surrounded by the Homochitto National Forest is a deer hunter's dream. This truly off-grid property is currently powered by a generator (the generator is not part of the sale) and obtains water through a rainwater collection system. Loaded with timber and 3 food plots, this tract is set up and ready to go. The thick pines across the creek on the property make for great bedding areas all year long. This tract is surrounded by the Homochitto National Forest giving you yearround access to thousands of acres to hunt as well. There is a camp as well as a skinning shed already on the property. The tract is located less than 30 minutes from I-55 and right off HWY 552. Small tracts like these do not come up often, especially bordering the Homochitto National Forest, so do not hesitate. If you want great deer hunting, yearround access to the national forest, a beautiful creek and a camp already on the property, this is the tract for you. Call us today and schedule a private showing for this rare, secluded, offgrid property in the Homochitto National Forest. Cash buyers only due to special use land permit required for access to the property.

Forest Service Road 128, Union Church

Signature of the control of the cont

\$159,000

40 Acres MLS #135578 UC #23042-35578