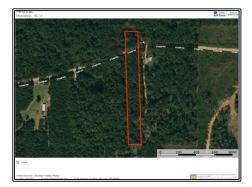

## SOUTHERN STATES REALTY

Land for sale in Wilkinson County, MS. Very rare small acreage tract is for sale in Wilkinson County, MS. Being less than a mile from the Homochitto National Forest this tract is the perfect place to set up a camp and a couple of small food plots while also being very close to thousands of acres. Power and water nearby this tract does not need much to be able to have your dream campsite. This area is known for its great deer hunting and this tract is no different. If you want to be able to have your own campsite and hunt giant deer right behind your camp while also being less than a mile from some of the best hunting in the state, this is the tract for you. If you like this tract, do not hesitate at all because small tracts like this in Wilkinson County will not last long at all. Call us today to schedule your private showing.

STUMP ROAD, GLOSTER, MS

31.234185, -91.087918 GPS

\$17,000

5 Acres MLS #135579 UC #23042-35579