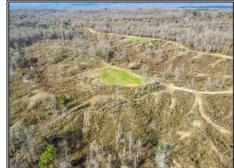

## SOUTHERN STATES REALTY

Turnkey hunting land for sale with camp in Claiborne County, MS. This 650 acre tract is located in the heart of big buck country, just NE of Port Gibson. Nestled in the hills just above the Big Black River, you will find a 4 bedroom, 2 bath camp with large porches, lockable storage and a skinning shed. The 12+ large food plots all feature stands and feeders, accessed by the great road systems that leads you all throughout the property. The timber is mostly hardwood with some strategic clear cuts that make for great bedding areas. This area is known for its great genetics and high deer numbers. The current owner and all the neighbors are all on a Big Buck Management program and the pictures speak for themselves. This tract also features a beautiful creek with gorgeous hardwood bottoms. There is some possible duck hunting along the creek and exceptional turkey hunting in the hills. This tract is an easy drive not far off HWY 61 and behind its own private locked gate. Call today to set up your showing.