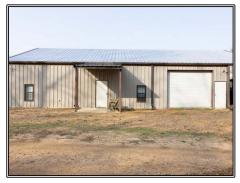

## SOUTHERN STATES REALTY

Turnkey hunting land for sale with camp in Claiborne County, MS. This 650 acre tract is located in the heart of big buck country, just NE of Port Gibson. Nestled in the hills just above the Big Black River, you will find a 4 bedroom, 2 bath camp with large porches, lockable storage and a skinning shed. The 12+ large food plots all feature stands and feeders, accessed by the great road systems that leads you all throughout the property. The timber is mostly hardwood with some strategic clear cuts that make for great bedding areas. This area is known for its great genetics and high deer numbers. The current owner and all the neighbors are all on a Big Buck Management program and the pictures speak for themselves. This tract also features a beautiful creek with gorgeous hardwood bottoms. There is some possible duck hunting along the creek and exceptional turkey hunting in the hills. This tract is an easy drive not far off HWY 61 and behind its own private locked gate. Call today to set up your showing.