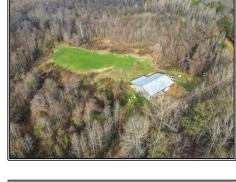

## SOUTHERN STATES REALTY

Turnkey hunting land for sale with camp in Claiborne County, MS. This 650 acre tract is located in the heart of big buck country, just NE of Port Gibson. Nestled in the hills just above the Big Black River, you will find a 4 bedroom, 2 bath camp with large porches, lockable storage and a skinning shed. The 12+ large food plots all feature stands and feeders, accessed by the great road systems that leads you all throughout the property. The timber is mostly hardwood with some strategic clear cuts that make for great bedding areas. This area is known for its great genetics and high deer numbers. The current owner and all the neighbors are all on a Big Buck Management program and the pictures speak for themselves. This tract also features a beautiful creek with gorgeous hardwood bottoms. There is some possible duck hunting along the creek and exceptional turkey hunting in the hills. This tract is an easy drive not far off HWY 61 and behind its own private locked gate. Call today to set up your showing.