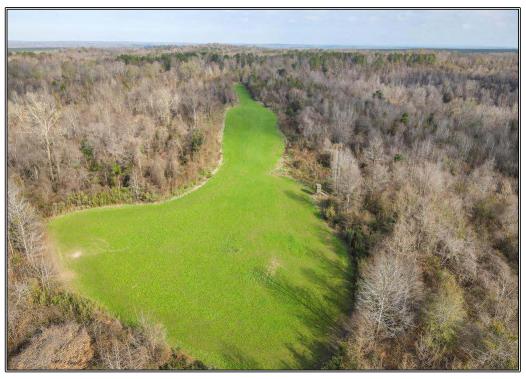

## SOUTHERN STATES REALTY

Turnkey hunting land for sale with camp in Claiborne County, MS. This 650 acre tract is located in the heart of big buck country, just NE of Port Gibson. Nestled in the hills just above the Big Black River, you will find a 4 bedroom, 2 bath camp with large porches, lockable storage and a skinning shed. The 12+ large food plots all feature stands and feeders, accessed by the great road systems that leads you all throughout the property. The timber is mostly hardwood with some strategic clear cuts that make for great bedding areas. This area is known for its great genetics and high deer numbers. The current owner and all the neighbors are all on a Big Buck Management program and the pictures speak for themselves. This tract also features a beautiful creek with gorgeous hardwood bottoms. There is some possible duck hunting along the creek and exceptional turkey hunting in the hills. This tract is an easy drive not far off HWY 61 and behind its own private locked gate. Call today to set up your showing.