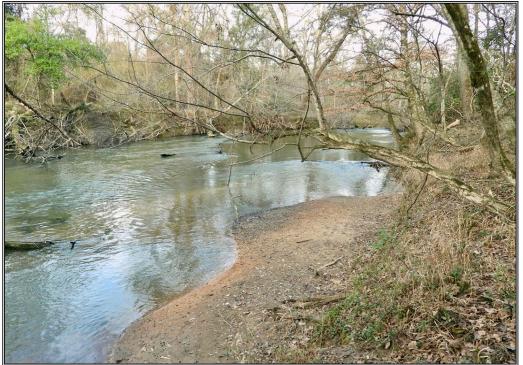

## SOUTHERN STATES REALTY

This is one of those rare small properties, only 124 acres, just across the State line in Pike County, MS, that has mature timber, young timber and river frontage. This property will provide the new owner a chance to slip in and out all hunting season and take advantage of the powerline traversing the property to catch those big bucks slipping by. Then, once the season is over, just sit on the riverbank and relax watching the Tangipahoa River flow by. The owner is currently improving roads and adding food plots. If you get it under contract quickly, you could take advantage of that and add your own touch to the property. This property is located minutes from Exit 1 on I55, at Osyka, Mississippi.