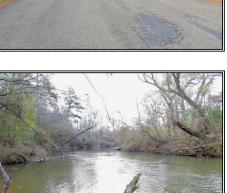

## SOUTHERN STATES REALTY

This is one of those rare small properties, only 124 acres, just across the State line in Pike County, MS, that has mature timber, young timber and river frontage. This property will provide the new owner a chance to slip in and out all hunting season and take advantage of the powerline traversing the property to catch those big bucks slipping by. Then, once the season is over, just sit on the riverbank and relax watching the Tangipahoa River flow by. The owner is currently improving roads and adding food plots. If you get it under contract quickly, you could take advantage of that and add your own touch to the property. This property is located minutes from Exit 1 on I55, at Osyka, Mississippi.