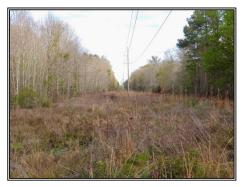

## SOUTHERN STATES REALTY

This is one of those rare small properties, only 124 acres, just across the State line in Pike County, MS, that has mature timber, young timber and river frontage. This property will provide the new owner a chance to slip in and out all hunting season and take advantage of the powerline traversing the property to catch those big bucks slipping by. Then, once the season is over, just sit on the riverbank and relax watching the Tangipahoa River flow by. The owner is currently improving roads and adding food plots. If you get it under contract quickly, you could take advantage of that and add your own touch to the property. This property is located minutes from Exit 1 on I55, at Osyka, Mississippi.