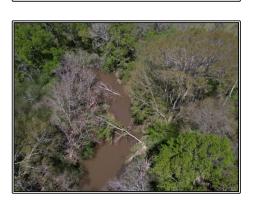

## SOUTHERN STATES REALTY

Land for sale in Pike County, MS. This +/- 215ac tract checks all the boxes. Being less than 2 miles from I-55 and off HWY 24, this tract's location is second to none. The tract features almost 100 acres of open fields with the balance of the land covered with giant, mature hardwood timber. There are 2 small ponds loaded with fish and almost a mile of Tangipahoa River frontage. The tract is loaded with deer and turkeys. It also has a history of great hunting. There are several great campsites and the gentle rolling terrain makes this tract suitable for almost any outdoor activity. Located just off I-55, this tract is super easy to get to and from anywhere in south LA. This property would make a great place for a camp or a forever home. Just 5 minutes away from McComb, this tract is a short drive to restaurants, shopping and hospitals. With a little TLC this tract could be turned into an outdoorsman's paradise. Call us today to schedule your private showing of this unbelievable tract.