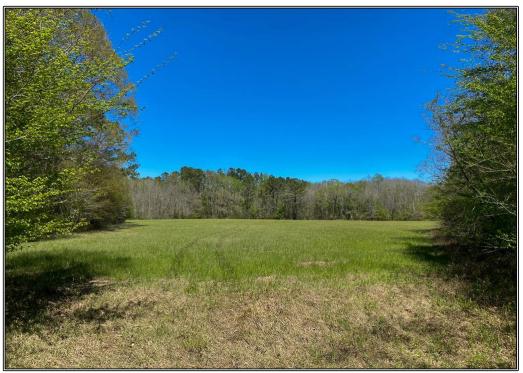

## SOUTHERN STATES REALTY

Land for sale in Pike County, MS. This +/- 215ac tract checks all the boxes. Being less than 2 miles from I-55 and off HWY 24, this tract's location is second to none. The tract features almost 100 acres of open fields with the balance of the land covered with giant, mature hardwood timber. There are 2 small ponds loaded with fish and almost a mile of Tangipahoa River frontage. The tract is loaded with deer and turkeys. It also has a history of great hunting. There are several great campsites and the gentle rolling terrain makes this tract suitable for almost any outdoor activity. Located just off I-55, this tract is super easy to get to and from anywhere in south LA. This property would make a great place for a camp or a forever home. Just 5 minutes away from McComb, this tract is a short drive to restaurants, shopping and hospitals. With a little TLC this tract could be turned into an outdoorsman's paradise. Call us today to schedule your private showing of this unbelievable tract.