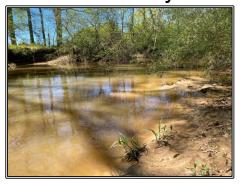

## SOUTHERN STATES REALTY

Land for sale in Pike County, MS. This +/- 215ac tract checks all the boxes. Being less than 2 miles from I-55 and off HWY 24, this tract's location is second to none. The tract features almost 100 acres of open fields with the balance of the land covered with giant, mature hardwood timber. There are 2 small ponds loaded with fish and almost a mile of Tangipahoa River frontage. The tract is loaded with deer and turkeys. It also has a history of great hunting. There are several great campsites and the gentle rolling terrain makes this tract suitable for almost any outdoor activity. Located just off I-55, this tract is super easy to get to and from anywhere in south LA. This property would make a great place for a camp or a forever home. Just 5 minutes away from McComb, this tract is a short drive to restaurants, shopping and hospitals. With a little TLC this tract could be turned into an outdoorsman's paradise. Call us today to schedule your private showing of this unbelievable tract.