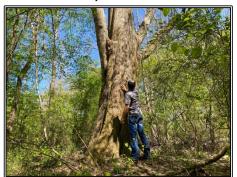

## SOUTHERN STATES REALTY

Land for sale in Pike County, MS. This +/- 215ac tract checks all the boxes. Being less than 2 miles from I-55 and off HWY 24, this tract's location is second to none. The tract features almost 100 acres of open fields with the balance of the land covered with giant, mature hardwood timber. There are 2 small ponds loaded with fish and almost a mile of Tangipahoa River frontage. The tract is loaded with deer and turkeys. It also has a history of great hunting. There are several great campsites and the gentle rolling terrain makes this tract suitable for almost any outdoor activity. Located just off I-55, this tract is super easy to get to and from anywhere in south LA. This property would make a great place for a camp or a forever home. Just 5 minutes away from McComb, this tract is a short drive to restaurants, shopping and hospitals. With a little TLC this tract could be turned into an outdoorsman's paradise. Call us today to schedule your private showing of this unbelievable tract.