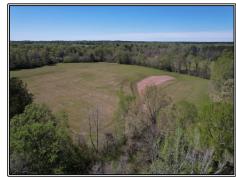

## SOUTHERN STATES REALTY

Land for sale in Pike County, MS. This +/- 215ac tract checks all the boxes. Being less than 2 miles from I-55 and off HWY 24, this tract's location is second to none. The tract features almost 100 acres of open fields with the balance of the land covered with giant, mature hardwood timber. There are 2 small ponds loaded with fish and almost a mile of Tangipahoa River frontage. The tract is loaded with deer and turkeys. It also has a history of great hunting. There are several great campsites and the gentle rolling terrain makes this tract suitable for almost any outdoor activity. Located just off I-55, this tract is super easy to get to and from anywhere in south LA. This property would make a great place for a camp or a forever home. Just 5 minutes away from McComb, this tract is a short drive to restaurants, shopping and hospitals. With a little TLC this tract could be turned into an outdoorsman's paradise. Call us today to schedule your private showing of this unbelievable tract.