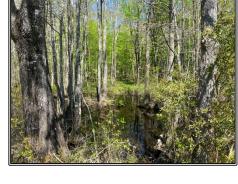

## SOUTHERN STATES REALTY

Land for sale in Pike County, MS. This +/- 215ac tract checks all the boxes. Being less than 2 miles from I-55 and off HWY 24, this tract's location is second to none. The tract features almost 100 acres of open fields with the balance of the land covered with giant, mature hardwood timber. There are 2 small ponds loaded with fish and almost a mile of Tangipahoa River frontage. The tract is loaded with deer and turkeys. It also has a history of great hunting. There are several great campsites and the gentle rolling terrain makes this tract suitable for almost any outdoor activity. Located just off I-55, this tract is super easy to get to and from anywhere in south LA. This property would make a great place for a camp or a forever home. Just 5 minutes away from McComb, this tract is a short drive to restaurants, shopping and hospitals. With a little TLC this tract could be turned into an outdoorsman's paradise. Call us today to schedule your private showing of this unbelievable tract.