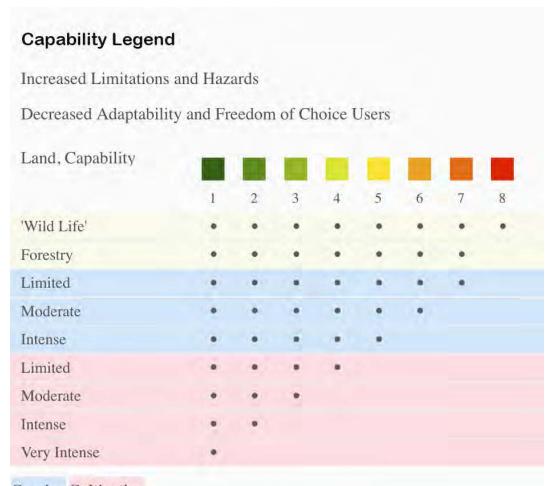

## **Grazing Cultivation**

- (c) climatic limitations (e) susceptibility to erosion
- (s) soil limitations within the rooting zone (w) excess of water