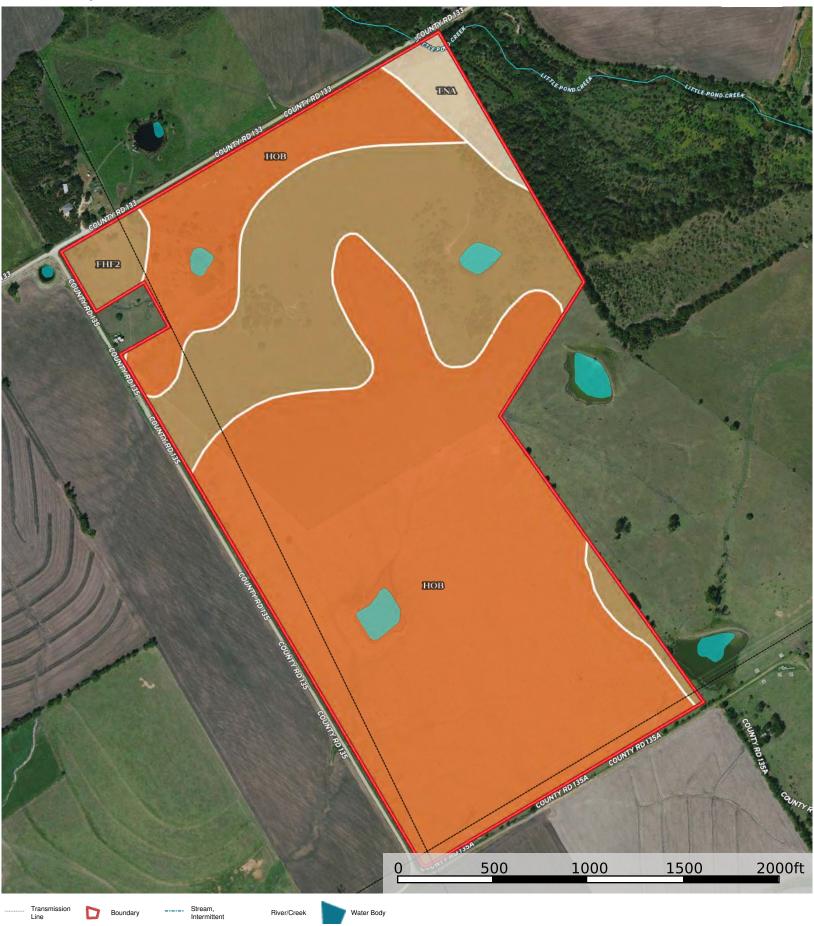

## | **Boundary** 164.53 ac

| SOIL CODE | SOIL DESCRIPTION                                                 | ACRES         | %     | CPI | NCCPI | CAP  |
|-----------|------------------------------------------------------------------|---------------|-------|-----|-------|------|
| НоВ       | Houston Black clay, 1 to 3 percent slopes                        | 114.5<br>9    | 69.65 | 0   | 46    | 2e   |
| FhF2      | Ferris-Heiden complex, 5 to 15 percent slopes, moderately eroded | 45.75         | 27.81 | 0   | 35    | 3e   |
| TnA       | Tinn clay, 0 to 1 percent slopes, frequently flooded             | 4.19          | 2.55  | 0   | 46    | 5w   |
| TOTALS    |                                                                  | 164.5<br>3(*) | 100%  | 1   | 42.94 | 2.35 |

<sup>(\*)</sup> Total acres may differ in the second decimal compared to the sum of each acreage soil. This is due to a round error because we only show the acres of each soil with two decimal.