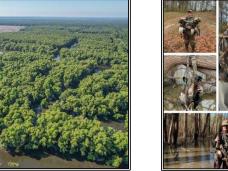

## 165 Shieldsboro Road, Natchez, MS

Duck and Deer hunting land for sale close to Natchez, MS. Welcome to Shieldsboro Plantation, a 572 acre hunting paradise located in south Adams County, MS. If you're looking for a place to hunt ducks, deer and have year-round fun this is it. This tract is located 15 minutes south of Natchez and only an hour and 20 minutes from Baton Rouge, LA. The tract has approximately 80 acres in the hills with a small camp, storage shed and pine/hardwood timber. The hills have 6 food plots and great deer/turkey hunting. The balance of the tract consists of a bottomland duck and deer paradise. The bottoms are completely surrounded by a levee system with 3 pumps to control your duck holes. There are also several great food plots in the bottoms along with the timber and open water duck holes. There is great fishing in several of the sloughs on the property. The property is surrounded by a NWR and large crop fields providing food for all the wildlife. Call today to set up your private showing of this outdoor paradise. paradise.