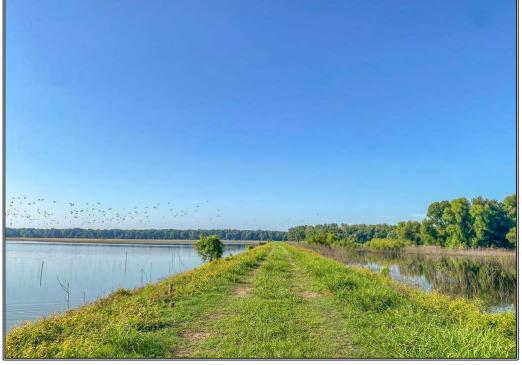

## 165 Shieldsboro Road, Natchez, MS

Duck and Deer hunting land for sale close to Natchez, MS. Welcome to Shieldsboro Plantation, a 572 acre hunting paradise located in south Adams County, MS. If you're looking for a place to hunt ducks, deer and have year-round fun this is it. This tract is located 15 minutes south of Natchez and only an hour and 20 minutes from Baton Rouge, LA. The tract has approximately 80 acres in the hills with a small camp, storage shed and pine/hardwood timber. The hills have 6 food plots and great deer/turkey hunting. The balance of the tract consists of a bottomland duck and deer paradise. The bottoms are completely surrounded by a levee system with 3 pumps to control your duck holes. There are also several great food plots in the bottoms along with the timber and open water duck holes. There is great fishing in several of the sloughs on the property. The property is surrounded by a NWR and large crop fields providing food for all the wildlife. Call today to set up your private showing of this outdoor paradise. paradise.