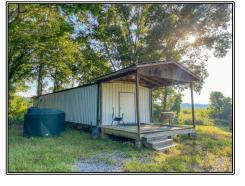

## 165 Shieldsboro Road, Natchez, MS

Duck and Deer hunting land for sale close to Natchez, MS. Welcome to Shieldsboro Plantation, a 572 acre hunting paradise located in south Adams County, MS. If you're looking for a place to hunt ducks, deer and have year-round fun this is it. This tract is located 15 minutes south of Natchez and only an hour and 20 minutes from Baton Rouge, LA. The tract has approximately 80 acres in the hills with a small camp, storage shed and pine/hardwood timber. The hills have 6 food plots and great deer/turkey hunting. The balance of the tract consists of a bottomland duck and deer paradise. The bottoms are completely surrounded by a levee system with 3 pumps to control your duck holes. There are also several great food plots in the bottoms along with the timber and open water duck holes. There is great fishing in several of the sloughs on the property. The property is surrounded by a NWR and large crop fields providing food for all the wildlife. Call today to set up your private showing of this outdoor paradise. paradise.