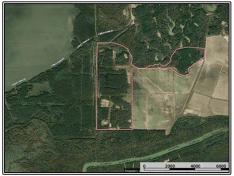

## 165 Shieldsboro Road, Natchez, MS

Duck and Deer hunting land for sale close to Natchez, MS. Welcome to Shieldsboro Plantation, a 572 acre hunting paradise located in south Adams County, MS. If you're looking for a place to hunt ducks, deer and have year-round fun this is it. This tract is located 15 minutes south of Natchez and only an hour and 20 minutes from Baton Rouge, LA. The tract has approximately 80 acres in the hills with a small camp, storage shed and pine/hardwood timber. The hills have 6 food plots and great deer/turkey hunting. The balance of the tract consists of a bottomland duck and deer paradise. The bottoms are completely surrounded by a levee system with 3 pumps to control your duck holes. There are also several great food plots in the bottoms along with the timber and open water duck holes. There is great fishing in several of the sloughs on the property. The property is surrounded by a NWR and large crop fields providing food for all the wildlife. Call today to set up your private showing of this outdoor paradise. paradise.

## 31.327052, -91.431111 GPS

\$2,275,000

#HUNTINGLANDMAN

572 Acres MLS #136592 UC #23042-36592