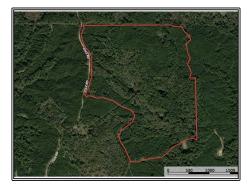

## SOUTHERN STATES REALTY

Hunting land for sale connecting to the Homochitto National Forest in Wilkinson County, MS. This +/- 156 acre tract is located in the northern part of Wilkinson County just outside of the Buffalo Community. This tract features a 2 bedroom/ 2 bath mobile home that is very secluded. The property has a great road system throughout with 3 food plots scattered through the mature timber. Located in Wilkinson County you know this tract has the potential for great deer and turkey hunting. Being that this property is connected to the Homochitto National Forest, not only do you have great private hunting, but right across your line you have thousands of acres to hunt whenever you would like. There is a small pond on the property and also a creek going through the beautiful hardwood bottoms. This property checks all the boxes it just needs a little work and you. Call us today to set up your private showing of this Wilkinson County wildlife paradise.

COLE ROAD, CROSBY, MS

31.257891, -91.195876 GPS

156 Acres MLS #136512 UC #23042-36512