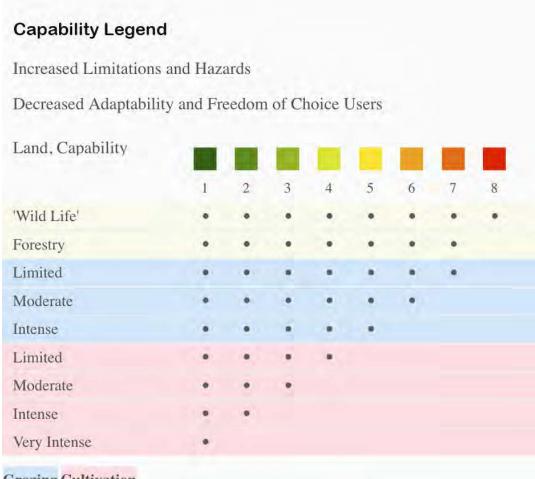

## | Boundary 114.6 ac

| SOIL CODE | SOIL DESCRIPTION                                            | ACRES | %     | CAP  |
|-----------|-------------------------------------------------------------|-------|-------|------|
| SwA       | Sawlit-Sawtown complex, 0 to 2 percent slopes               | 0.0   | 0.01  | 2e   |
| ReC       | Redsprings gravelly fine sandy loam, 2 to 5 percent slopes  | 31.4  | 27.43 | 3e   |
| ReE       | Redsprings gravelly fine sandy loam, 5 to 15 percent slopes | 41.7  | 36.41 | 6e   |
| Lf        | Laneville loam, 0 to 1 percent slopes, frequently flooded   | 41.4  | 36.14 | 5w   |
| TOTALS    |                                                             | 114.6 | 100%  | 4.82 |

## **Grazing Cultivation**

- (c) climatic limitations (e) susceptibility to erosion
- (s) soil limitations within the rooting zone (w) excess of water