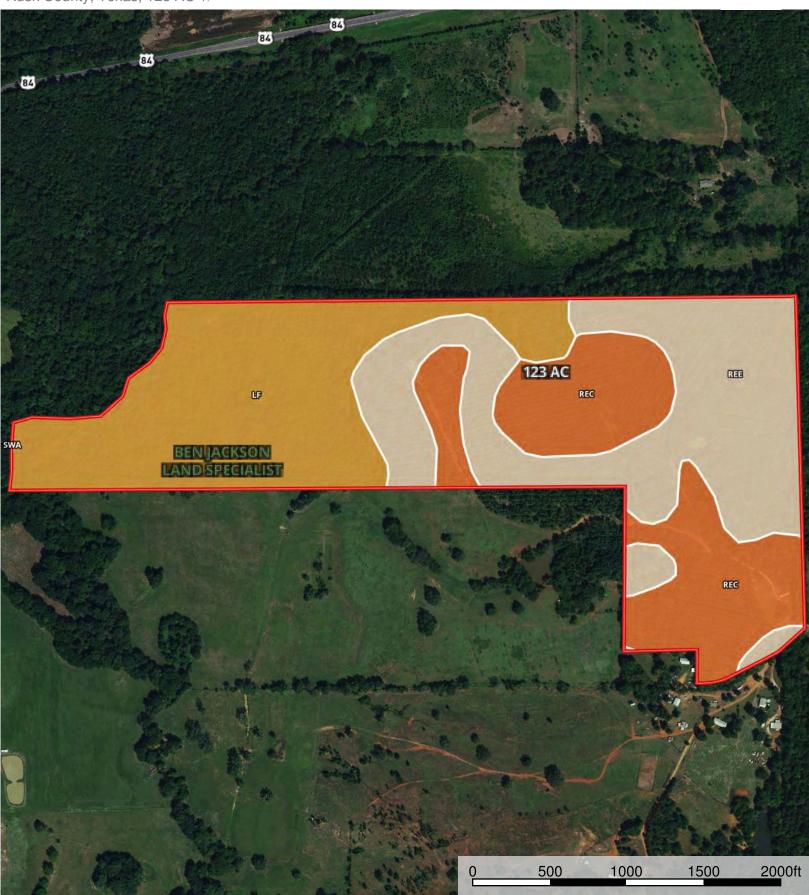

## Mt Enterprise 123 acres

Rusk County, Texas, 123 AC +/-

Boundary

## | Boundary 114.6 ac

| SOIL CODE | SOIL DESCRIPTION                                            | ACRES | %     | CAP  |
|-----------|-------------------------------------------------------------|-------|-------|------|
| SwA       | Sawlit-Sawtown complex, 0 to 2 percent slopes               | 0.0   | 0.01  | 2e   |
| ReC       | Redsprings gravelly fine sandy loam, 2 to 5 percent slopes  | 31.4  | 27.43 | 3e   |
| ReE       | Redsprings gravelly fine sandy loam, 5 to 15 percent slopes | 41.7  | 36.41 | 6e   |
| Lf        | Laneville loam, 0 to 1 percent slopes, frequently flooded   | 41.4  | 36.14 | 5w   |
| TOTALS    |                                                             | 114.6 | 100%  | 4.82 |