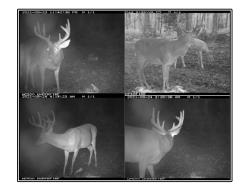

## SOUTHERN STATES REALTY

LA. Just across the river from Natchez, MS on HWY 15 lies this +/-467 acre paradise. This turnkey setup is ready to go with a great road system, mature timber, box stands, feeders, duck holes and 8+ food plots. The tract is located on the inside of the levee bordering the famous Glasscock Island, this area is elevated more than others so when everyone else has water you will have all of the deer in the area. This area is known for consistently producing 150" -170" deer every year along with lots of ducks. Just imagine bagging a limit of mallards in the morning and hunting giant deer in the afternoon. The owner has good deer on camera right now and the food plots are already planted. This is rare opportunity to have deer and ducks 15 minutes from Natchez, MS and less than 2 hours from Baton Rouge, LA. Great tracts like this in this market aren't lasting long call today to setup your private showing of this wildlife paradise!