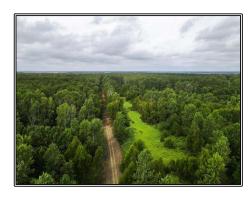

## SOUTHERN STATES REALTY

LA. Just across the river from Natchez, MS on HWY 15 lies this +/-467 acre paradise. This turnkey setup is ready to go with a great road system, mature timber, box stands, feeders, duck holes and 8+ food plots. The tract is located on the inside of the levee bordering the famous Glasscock Island, this area is elevated more than others so when everyone else has water you will have all of the deer in the area. This area is known for consistently producing 150" -170" deer every year along with lots of ducks. Just imagine bagging a limit of mallards in the morning and hunting giant deer in the afternoon. The owner has good deer on camera right now and the food plots are already planted. This is rare opportunity to have deer and ducks 15 minutes from Natchez, MS and less than 2 hours from Baton Rouge, LA. Great tracts like this in this market aren't lasting long call today to setup your private showing of this wildlife paradise!