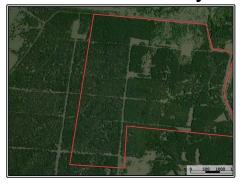

## SOUTHERN STATES REALTY

LA. Just across the river from Natchez, MS on HWY 15 lies this +/-467 acre paradise. This turnkey setup is ready to go with a great road system, mature timber, box stands, feeders, duck holes and 8+ food plots. The tract is located on the inside of the levee bordering the famous Glasscock Island, this area is elevated more than others so when everyone else has water you will have all of the deer in the area. This area is known for consistently producing 150" -170" deer every year along with lots of ducks. Just imagine bagging a limit of mallards in the morning and hunting giant deer in the afternoon. The owner has good deer on camera right now and the food plots are already planted. This is rare opportunity to have deer and ducks 15 minutes from Natchez, MS and less than 2 hours from Baton Rouge, LA. Great tracts like this in this market aren't lasting long call today to setup your private showing of this wildlife paradise!

Hunting land for sale Concordia Parish,

Hwy 15, Vidalia, LA

\$1,575,000

467 Acres MLS #136879 UC #23042-36879