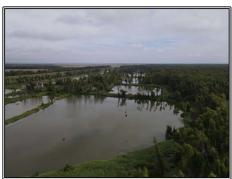

## SOUTHERN STATES REALTY

LA. Just across the river from Natchez, MS on HWY 15 lies this +/-467 acre paradise. This turnkey setup is ready to go with a great road system, mature timber, box stands, feeders, duck holes and 8+ food plots. The tract is located on the inside of the levee bordering the famous Glasscock Island, this area is elevated more than others so when everyone else has water you will have all of the deer in the area. This area is known for consistently producing 150" -170" deer every year along with lots of ducks. Just imagine bagging a limit of mallards in the morning and hunting giant deer in the afternoon. The owner has good deer on camera right now and the food plots are already planted. This is rare opportunity to have deer and ducks 15 minutes from Natchez, MS and less than 2 hours from Baton Rouge, LA. Great tracts like this in this market aren't lasting long call today to setup your private showing of this wildlife paradise!