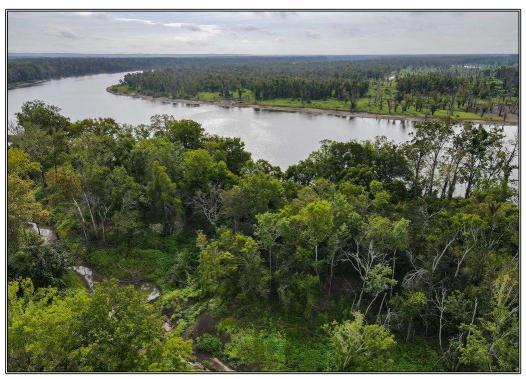

## SOUTHERN STATES REALTY

LA. Just across the river from Natchez, MS on HWY 15 lies this +/-467 acre paradise. This turnkey setup is ready to go with a great road system, mature timber, box stands, feeders, duck holes and 8+ food plots. The tract is located on the inside of the levee bordering the famous Glasscock Island, this area is elevated more than others so when everyone else has water you will have all of the deer in the area. This area is known for consistently producing 150" -170" deer every year along with lots of ducks. Just imagine bagging a limit of mallards in the morning and hunting giant deer in the afternoon. The owner has good deer on camera right now and the food plots are already planted. This is rare opportunity to have deer and ducks 15 minutes from Natchez, MS and less than 2 hours from Baton Rouge, LA. Great tracts like this in this market aren't lasting long call today to setup your private showing of this wildlife paradise!