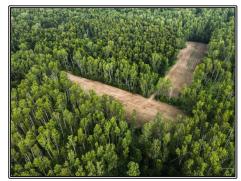

## SOUTHERN STATES REALTY

LA. Just across the river from Natchez, MS on HWY 15 lies this +/-467 acre paradise. This turnkey setup is ready to go with a great road system, mature timber, box stands, feeders, duck holes and 8+ food plots. The tract is located on the inside of the levee bordering the famous Glasscock Island, this area is elevated more than others so when everyone else has water you will have all of the deer in the area. This area is known for consistently producing 150" -170" deer every year along with lots of ducks. Just imagine bagging a limit of mallards in the morning and hunting giant deer in the afternoon. The owner has good deer on camera right now and the food plots are already planted. This is rare opportunity to have deer and ducks 15 minutes from Natchez, MS and less than 2 hours from Baton Rouge, LA. Great tracts like this in this market aren't lasting long call today to setup your private showing of this wildlife paradise!