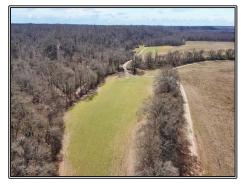

## SOUTHERN STATES REALTY

1 share of Southside Land Company for sale. Southside consists of +/-3200 acre located in Jefferson County just north of Natchez, MS. There is approximately 40% of the land in the hills and 60% in the bottoms. The hills have great hardwood timber with roads and large food plots throughout. The bottoms have cropland and bottomland hardwood with a great road system for easy access. There is nowhere in the area that offers better duck, deer, turkey, squirrel hunting and fishing! There are several large established duck holes that produce limits of ducks year after year. The property is consistently producing 140" -160" deer every year. Box stands and feeders are already in place just show up and hunt! This is the best bang for your buck for having great hunting year after year. There are great fair rules in place for the shareholders and the hunting pressure has been very limited the past few years. Call us today to schedule your private showing.