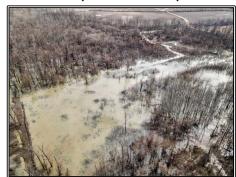

## SOUTHERN STATES REALTY

1 share of Southside Land Company for sale. Southside consists of +/-3200 acre located in Jefferson County just north of Natchez, MS. There is approximately 40% of the land in the hills and 60% in the bottoms. The hills have great hardwood timber with roads and large food plots throughout. The bottoms have cropland and bottomland hardwood with a great road system for easy access. There is nowhere in the area that offers better duck, deer, turkey, squirrel hunting and fishing! There are several large established duck holes that produce limits of ducks year after year. The property is consistently producing 140" -160" deer every year. Box stands and feeders are already in place just show up and hunt! This is the best bang for your buck for having great hunting year after year. There are great fair rules in place for the shareholders and the hunting pressure has been very limited the past few years. Call us today to schedule your private showing.