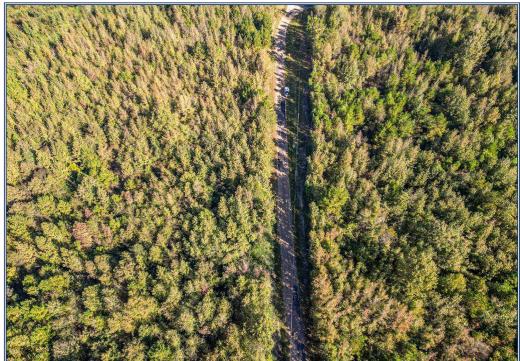

## SOUTHERN STATES REALTY

Land for sale in Copiah County, MS. This +/-38 acres is the perfect raw recreational/hunting property for you to take control yourself and get exactly what you want out of a property. This tract already has the essentials, road frontage, power/water and is a short drive from shopping, feed stores and other necessities for you and your family. The property is less than a mile from the Yazoo River allowing for great deer and turkey hunting every year. This property allows for you to put your own spin on things and completely turn this into your dream property. With all of the basics already in place, a little dozer work and personal TLC this place is ready to go. Being that it is also priced to sell, you are getting a great tract at an even better price. If you want a property that you can let your imagination take over and create your own outdoor paradise, this is the tract for you. Call us today to schedule your private showing of this tract.

32.005273, -90.242634 GPS

1016 Lomax Lane, Crystal Springs, MS

- Land for Sale Copiah Co, MS
- Property for Sale South MS
- Deer and Turkey Hunting
- Less than Hour from Jackson
- Raw Hunting Recreational Land
- 2000 ft. Road Frontage
- Power and Water Available
- Large Surrounding Landowners