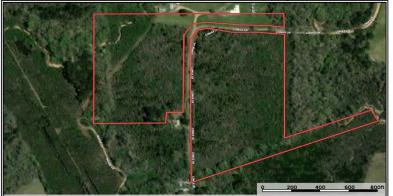

32.005273, -90.242634 GPS

1016 Lomax Lane, Crystal Springs, MS

- Land for Sale Copiah Co, MS
- Property for Sale South MS
- Deer and Turkey Hunting
- Less than Hour from Jackson
- Raw Hunting Recreational Land
- 2000 ft. Road Frontage
- Power and Water Available
- Large Surrounding Landowners

38 Acres MLS #137301 UC #23042-37301

\$106,400

Ryan Drew rdrew18@outlook.com Office: (601) 250-0017 Cell: (601) 594-2279 SouthernStatesRealty.com

Slade Priest
Sladepriest1@gmail.com
Office: (601) 250-0017
Cell: (601) 888-0094
SouthernStatesRealty.com