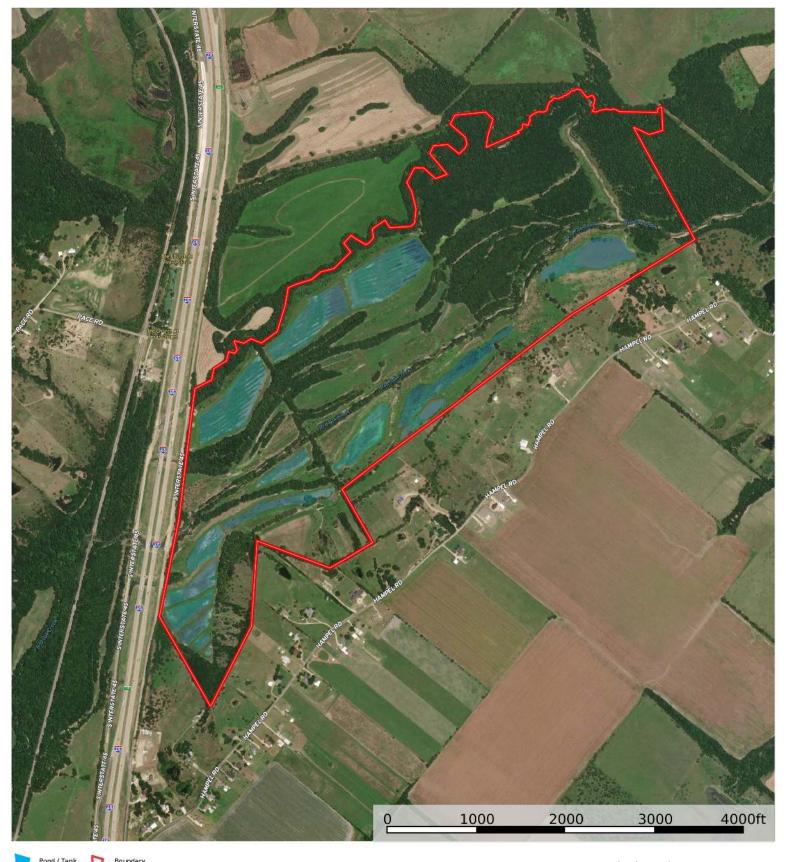

# Aerial Map with Wetlands

## **Palmer Tract**

Interstate 45, Palmer, Texas 347 Acres \$1,214,500 or \$3,500 per acre

# FOR SALE

\$1,214,500

347 acres
I-45 frontage
Ellis County
Multiple creeks
Woodlots
10+ wetland cells