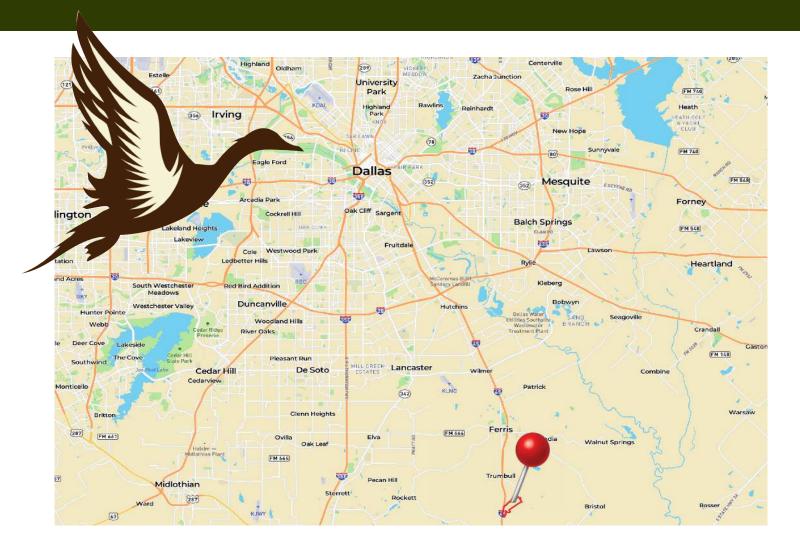

# Recreational Hunting Retreat

Enjoy hunting on your own property located on the Trinity River flyway approximately 30 minutes south of Highland Park in Dallas, Texas near Palmer.

Exclusively Listed By Ben Jackson & Thomas A.C. Davis United Country Bobo Realty & Land Company Texas Land Specialists