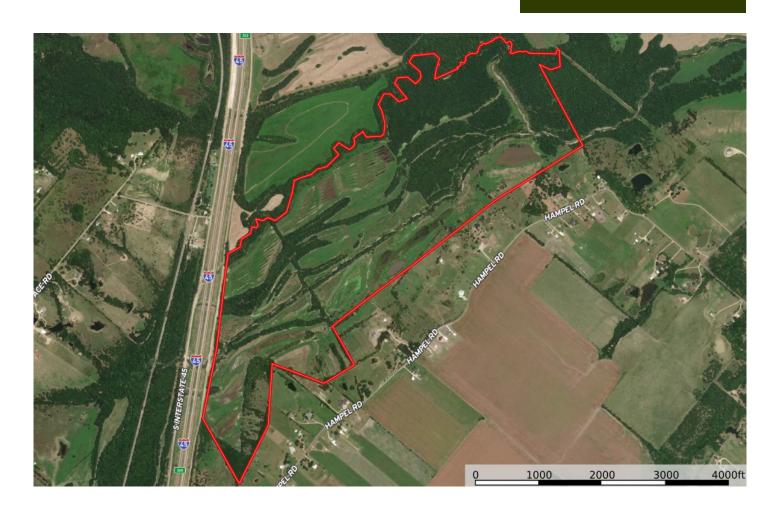

# Aerial Map with Wetlands

## **Palmer Tract**

Interstate 45, Palmer, Texas 347 Acres \$1,214,500 or \$3,500 per acre

# FOR SALE

\$1,214,500

347 acres
I-45 frontage
Ellis County
Multiple creeks
Woodlots
10+ wetland cells