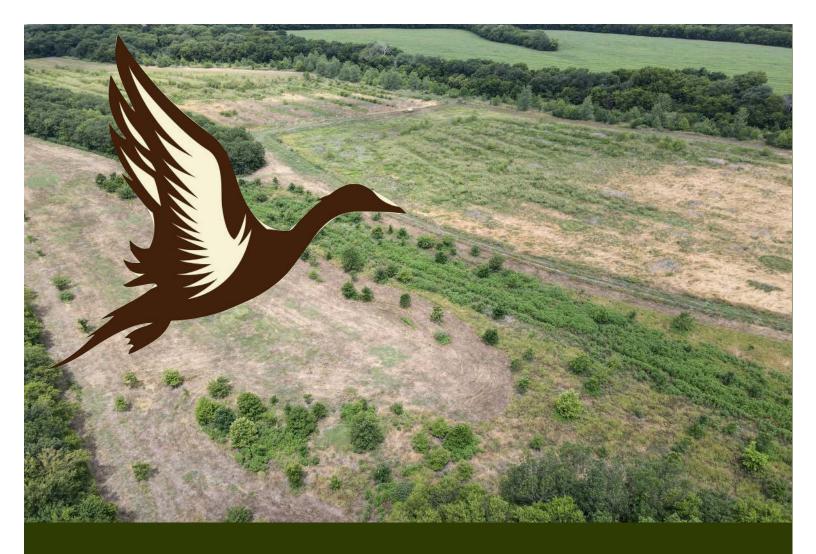

# Aerial Map with Wetlands

# Recreational Hunting Retreat

Enjoy hunting on your own property located on the Trinity River flyway approximately 30 minutes south of Highland Park in Dallas, Texas near Palmer.

Exclusively Listed By Ben Jackson & Thomas A.C. Davis United Country Bobo Realty & Land Company Texas Land Specialists