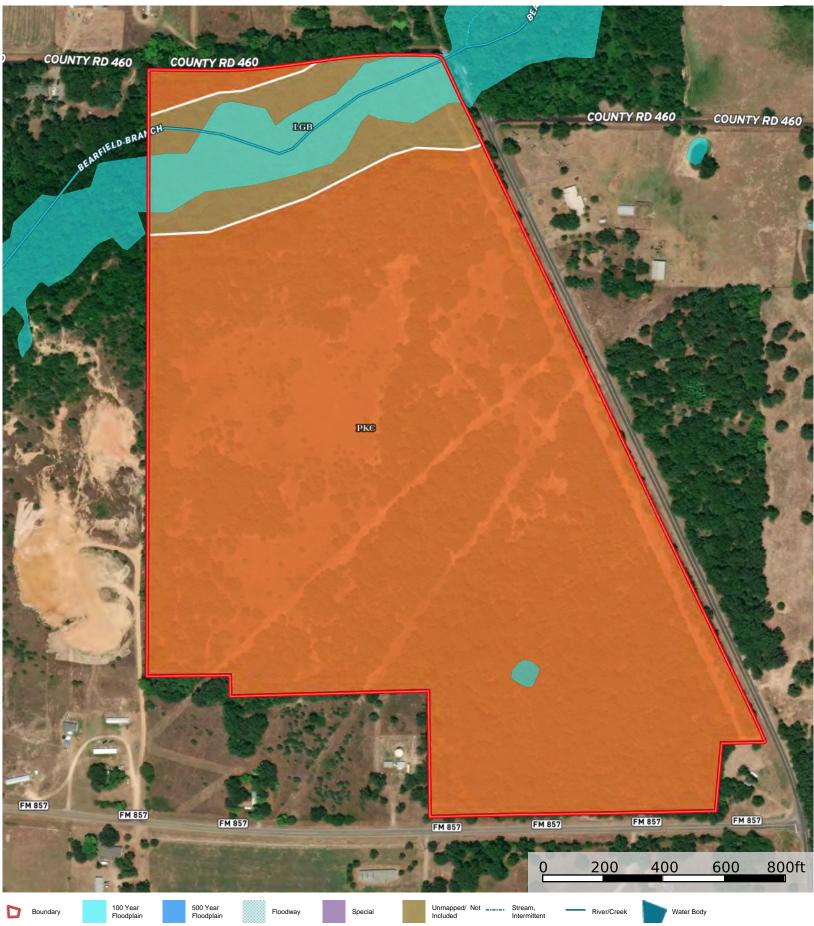

Hunting Property for Sale in Grand Saline TX \_ Smith County, Texas, 81 AC +/-

The information contained herein was obtained from sources deemed to be reliable. MapRight Services makes no warranties or guarantees as to the completeness or accuracy thereof.

## |D Boundary 79.16 ac

| SOIL CODE | SOIL DESCRIPTION                                   | ACRES        | %     | CPI | NCCPI | CAP  |
|-----------|----------------------------------------------------|--------------|-------|-----|-------|------|
| PkC       | Pickton loamy fine sand, 2 to 5 percent slopes     | 69.83        | 88.2  | 0   | 55    | 3s   |
| LgB       | Leagueville loamy fine sand, 0 to 5 percent slopes | 9.33         | 11.78 | 0   | 51    | 4w   |
| TOTALS    |                                                    | 79.17(<br>*) | 100%  | -   | 54.52 | 3.12 |