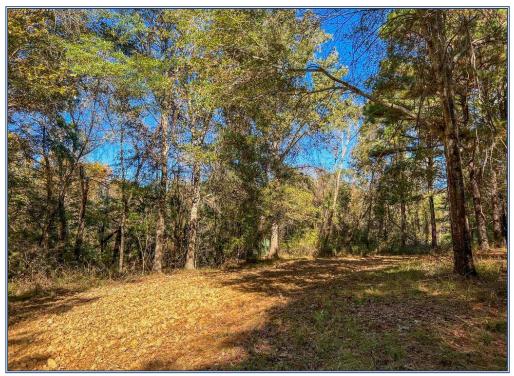

## SOUTHERN STATES REALTY

10015 Hickory Ridge Road, Utica, MS

Hunting land for sale in Pike County, MS. This +/- 238 acre tract is truly a hunting/recreational tract as well as a great timber investment. Just outside of McComb, MS this property is perfectly located less than 20 minutes from restaurants, feed stores, shopping centers and also only an hour from Baton Rouge and an hour and a half from New Orleans. The property features hardwood bottoms and mostly mature pine plantation all throughout the tract. There are multiple power lines and pipelines running through the property that provide easy access as well as multiple large food plot locations. There is a pond on the property that will provide some great fishing as well as a water source for your wildlife. The power runs right through the middle of the property allowing you to choose where you would like to put a campsite. If you know this area, you know that tracts like this do not last long and this tract is priced to sell. Call us today to schedule your private showing.