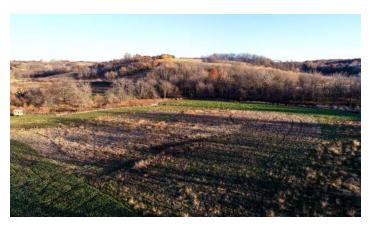

### **PROPERTY IMAGES**

#### PROPERTY DESCRIPTION

Premier northwest Monroe County, Iowa hunting property with habitat improvements, diverse cover and beautiful timber stretched across rolling terrain in one of the best Trophy Whitetail producing neighborhoods in the Midwest. Farms in this area rarely come available and this 186+/- Iowa Hunting Property features great access from the west and north.

With 10 years of habitat improvements, great income from established Native Warm Season Grass (NWSG) CRP and the natural landscape which is conducive to hunting any wind with high success. Location and neighborhood set this farm up; the neighbor to the north and west have over 2000 contiguous acres and the south surveyed border is the creek. The habitat improvements will put the new owner years ahead. Over 40 established, currently producing Apple trees of 4 varieties and 10 Dunstan chestnut provide a rare food source for this area. The timber acres are a mix of Oaks, Hickory, Walnut and other mature hardwood species which have been managed with Edge Feathering and TSI.