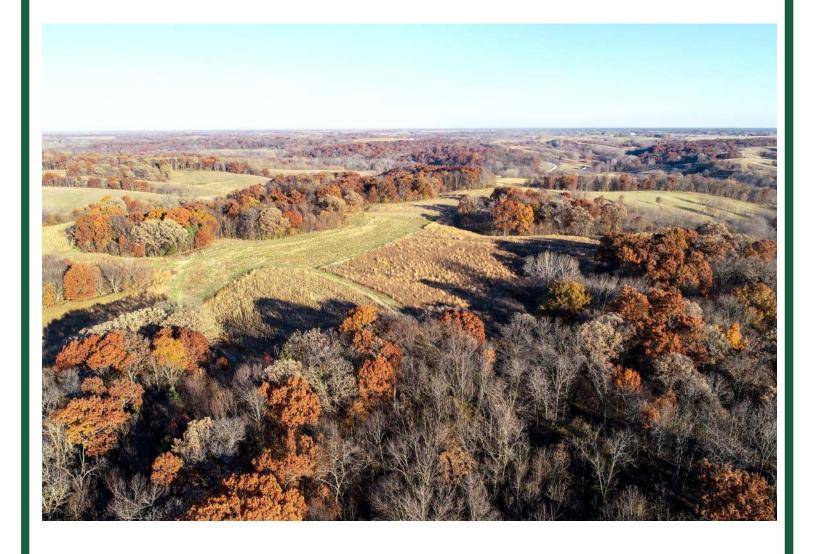

#### PROPERTY DESCRIPTION

Premier northwest Monroe County, Iowa hunting property with habitat improvements, diverse cover and beautiful timber stretched across rolling terrain in one of the best Trophy Whitetail producing neighborhoods in the Midwest. Farms in this area rarely come available and this 186+/- Iowa Hunting Property features great access from the west and north.

With 10 years of habitat improvements, great income from established Native Warm Season Grass (NWSG) CRP and the natural landscape which is conducive to hunting any wind with high success. Location and neighborhood set this farm up; the neighbor to the north and west have over 2000 contiguous acres and the south surveyed border is the creek. The habitat improvements will put the new owner years ahead. Over 40 established, currently producing Apple trees of 4 varieties and 10 Dunstan chestnut provide a rare food source for this area. The timber acres are a mix of Oaks, Hickory, Walnut and other mature hardwood species which have been managed with Edge Feathering and TSI.

Thick stands of switchgrass and the newly planted NWSG CRP round out the bedding cover. 3 new CRP contracts on 65+/- acres with an annual payment of \$15,724 until 2032. There are 3 ponds across the property and rural water and electric on-site. Great neigh-