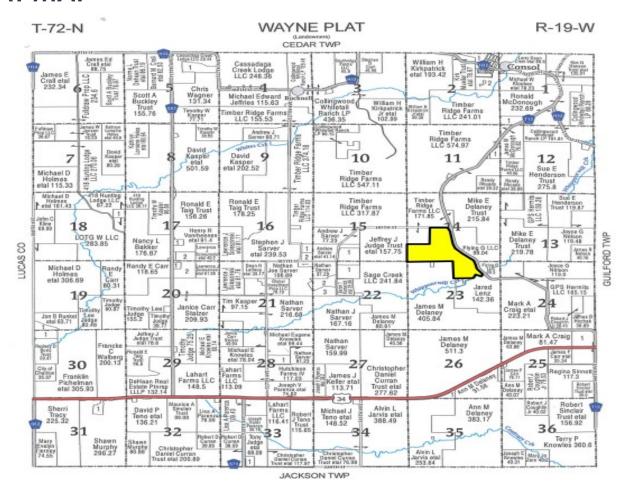

g any wind with high success. Location and neighborhood set this farm up; the neighbor to the north and west have over 2000 contiguous acres and the south surveyed border is the creek. The habitat improvements will put the new owner years ahead. Over 40 established, currently producing Apple trees of 4 varieties and 10 Dunstan chestnut provide a rare food source for this area. The timber acres are a mix of Oaks, Hickory, Walnut and other mature hardwood species which have been managed with Edge Feathering and TSI.

Thick stands of switchgrass and the newly planted NWSG CRP round out the bedding cover. 3 new CRP contracts on 65+/- acres with an annual payment of \$15,724 until 2032. There are 3 ponds across the property and rural water and electric on-site. Great neigh-

#### **PLAT MAP**



### **PROPERTY IMAGES**





















# Hawkeye Farm Mgmt & Real Estate

1010 South Clinton, Albia, IA 52531
Phone: 641-932-7796
Email: hawkeye@uciowa.com
On the web: www.uciowa.com
"Serving Southern Iowa & Northern Missouri"

For more maps, disclosures, and images please visit www.UClowa.com or

to set up a time to see this property contact United Country Land Specialist Steve Hanson.

#### Steve Hanson

Realtor ®
Cell (641) 799-2449
Email IowaSCH@Gmail.com
Licensed in Iowa



The above information, although believed to be correct, is not warranted or guaranteed by the owner, listing firm, or listing agent.