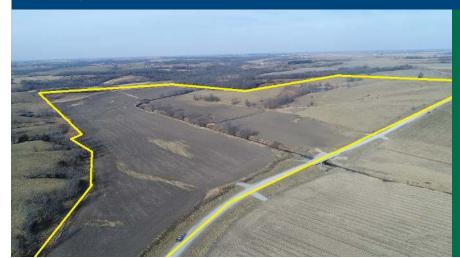

## **Jade Avenue**

\$737,800

Bloomfield, IA 52537

Lot Size: 124.00 Acre Listing #: 24066-21060 County: Davis

Southeast lowa certified organic row crop and cattle farm consisting of 124 m/l acres in Davis County lowa. Highly productive 60 m/l acres of tillable ground which is currently open for farming, but has a bid of \$225 an acre, and 55 m/l acres of cattle pasture rented for \$100 an acre. This farm also offers 2 ponds, freeze proof waterer, and good fence. If you are looking for a great place to build, there is water and electricity nearby. This property is located 6 miles from Bloomfield lowa. Contact Jason Small, agent at 660-342-3819. \*Property lines are thought to be correct but are estimated.