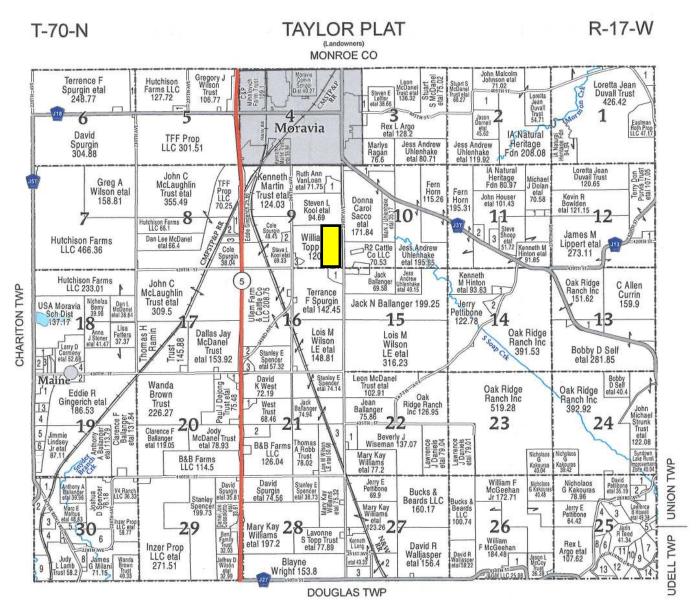

250th Avenue, Moravia, IA 52571

Hawkeye Farm Mgmt & Real Estate **Price:** \$441,000 MLS #: 6305382 Acres: 63 +/-



## **PROPERTY DETAILS**

- CRP, Crop & Timber
- Quality Whitetail & Turkey Hunting
- Scenic Building Sites
- 3.5 Miles from Rathbun Lake Marina & 7 Miles from Lake Sundown
- Annual Taxes \$654

## CONTACT US

Real Estate Real Estate

Hawkeye Farm Mgmt &

(641) 932-7796 👿 Hawkeye@UClowa.com 🏶 www.UClowa.com

0 1010 S Clinton Albia, IA 52531





**RYAN AMMONS** (641) 777- 2955 Ryan@UClowa.com



NATE AMMONS (641) 777-2861 Nate@UClowa.com

Alan Ammons, Broker, Licensed in Iowa & Missouri. All Agents Licensed in Iowa. The above information, although believed to be accurate, is not warrantied or guaranteed by the owner, listing firm, or listing agent.

## **PROPERTY MAPS**





ADTH AT ADTH ST ADDTH ST ADDTH