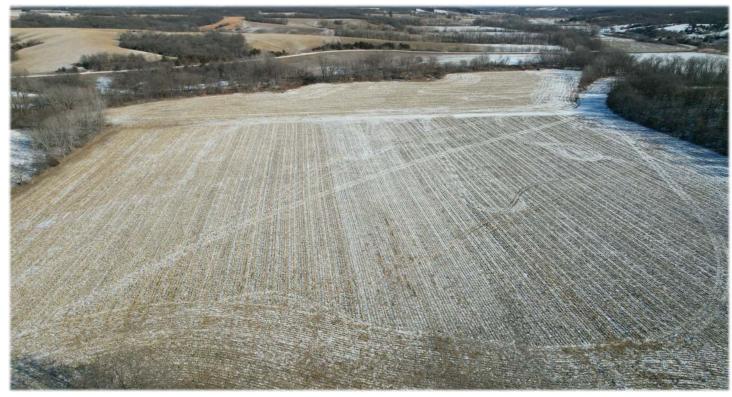

### Monroe County Investment Farm

690 Avenue, Moravia, IA 52571

Hawkeye Farm **Mgmt & Real Estate**  **Price:** \$840,000 MLS #: 6305377 Acres: 96 +/-

## **PROPERTY DETAILS**

- 76 +/- Bottomland Tillable Acres
- 72.5 CSR2
- Zook, Color and Lawson-Quiver-Nodaway Soils
- 1.5 Miles North of the Appanoose County Border
- Annual Taxes \$1,832