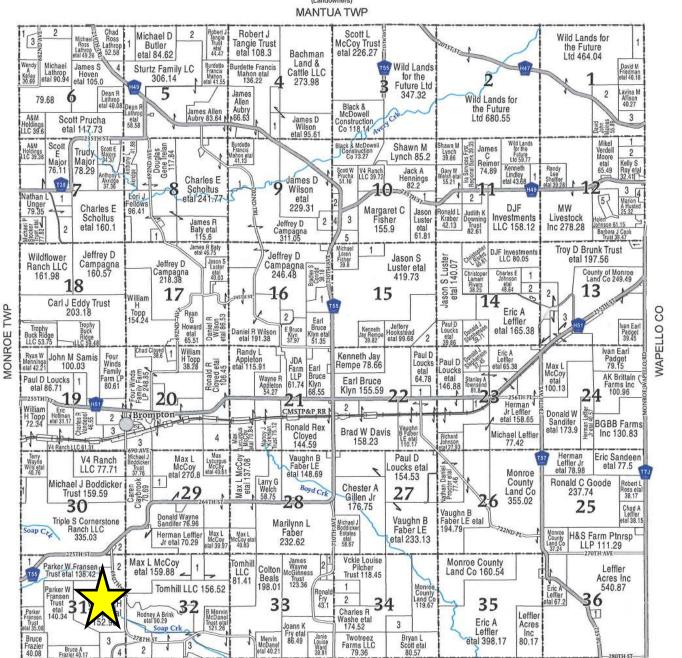

IA 52571

Hawkeye Farm **Mgmt & Real Estate**  **Price:** \$840,000 MLS #: 6305377 Acres: 96 +/-



## **PROPERTY DETAILS**

- 76 +/- Bottomland Tillable Acres
- 72.5 CSR2
- Zook, Color and Lawson-Quiver-Nodaway Soils
- 1.5 Miles North of the Appanoose County Border
- Annual Taxes \$1,832

# CONTACT US

Real Estate Real Estate

Hawkeye Farm Mgmt &

(641) 932-7796 👿 Hawkeye@UClowa.com 🗰 www.UClowa.com

0 1010 S Clinton Albia, IA 52531



**RYAN AMMONS** 

(641) 777- 2955

Ryan@UClowa.com

NATE AMMONS (641) 777-2861 Nate@UClowa.com

Alan Ammons, Broker, Licensed in Iowa & Missouri. All Agents Licensed in Iowa. The above information, although believed to be accurate, is not warrantied or guaranteed by the owner, listing firm, or listing agent.

## **PROPERTY MAPS**



T-71-N

#### 

R-16-W



APPANOOSE CO