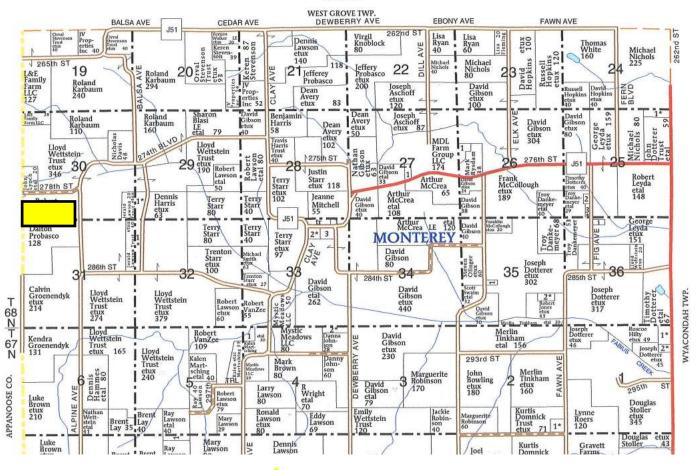

he entire North & East sides
- North Fabius River travels over 1/2 mile through the property.
- Black Walnut, Cedar & Red, White & other Mast bearing Oak species
- Established CRP tree plantings and tall CRP native grasses
- \$3,063 Annual Income from 2 Contracts
- Rural Water & Electric 1/4 Mile Away
- Annual Taxes \$1,446

### CONTACT US



Hawkeye Farm Mamt &



**C** (641) 932-7796



Hawkeye@UClowa.com



www.UClowa.com



1010 South Clinton, Albia, IA 52531



STEVE HANSON **REALTOR ® - IA** 



(641) 799-2449



IowaSCH@gmail.com



🚉 Licensed in Iowa

Alan Ammons, Broker, Licensed in Iowa & Missouri. The above information, although believed to be accurate, is not warrantied or guaranteed by the owner, listing firm, or listing agent.

# MAPS

T-67-68-N

### **FABIUS PLAT**

R-15-W