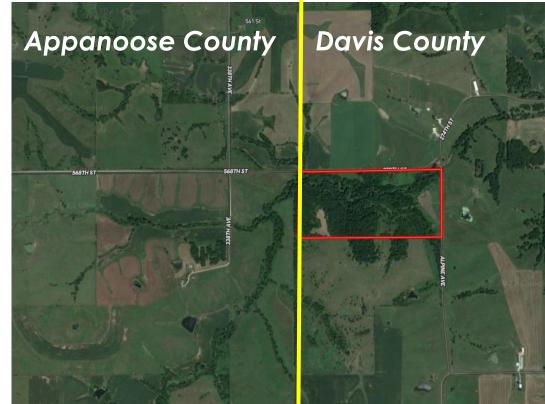

entire North & East sides
- North Fabius River travels over 1/2 mile through the property.
- Black Walnut, Cedar & Red, White & other Mast bearing Oak species
- Established CRP tree plantings and tall CRP native grasses
- \$3,063 Annual Income from 2 Contracts
- Rural Water & Electric 1/4 Mile Away
- Annual Taxes \$1,446

### CONTACT US



Hawkeye Farm Mamt &



**C** (641) 932-7796



Hawkeye@UClowa.com



www.UClowa.com



1010 South Clinton, Albia, IA 52531



STEVE HANSON **REALTOR ® - IA** 



(641) 799-2449



IowaSCH@gmail.com



🚉 Licensed in Iowa

Alan Ammons, Broker, Licensed in Iowa & Missouri. The above information, although believed to be accurate, is not warrantied or guaranteed by the owner, listing firm, or listing agent.

# MAPS

T-67-68-N

### **FABIUS PLAT**

R-15-W