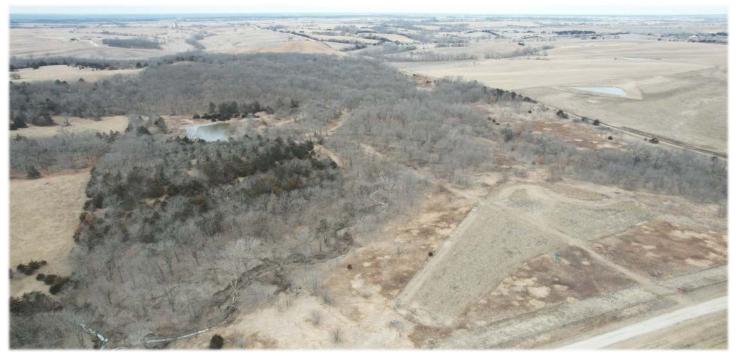

## **Hunting Property with Income**

278th Street, Moulton, IA 52572

**Price:** \$417,100

**MLS #:** 

Acres: 86 +/-

**Price/Acre:** \$4,850

#### PROPERTY FEATURES

- Great access from the entire North & East sides
- North Fabius River travels over 1/2 mile through the property.
- Black Walnut, Cedar & Red, White & other Mast bearing Oak species
- Established CRP tree plantings and tall CRP native grasses
- \$3,063 Annual Income from 2 Contracts
- Rural Water & Electric 1/4 Mile Away
- Annual Taxes \$1,446